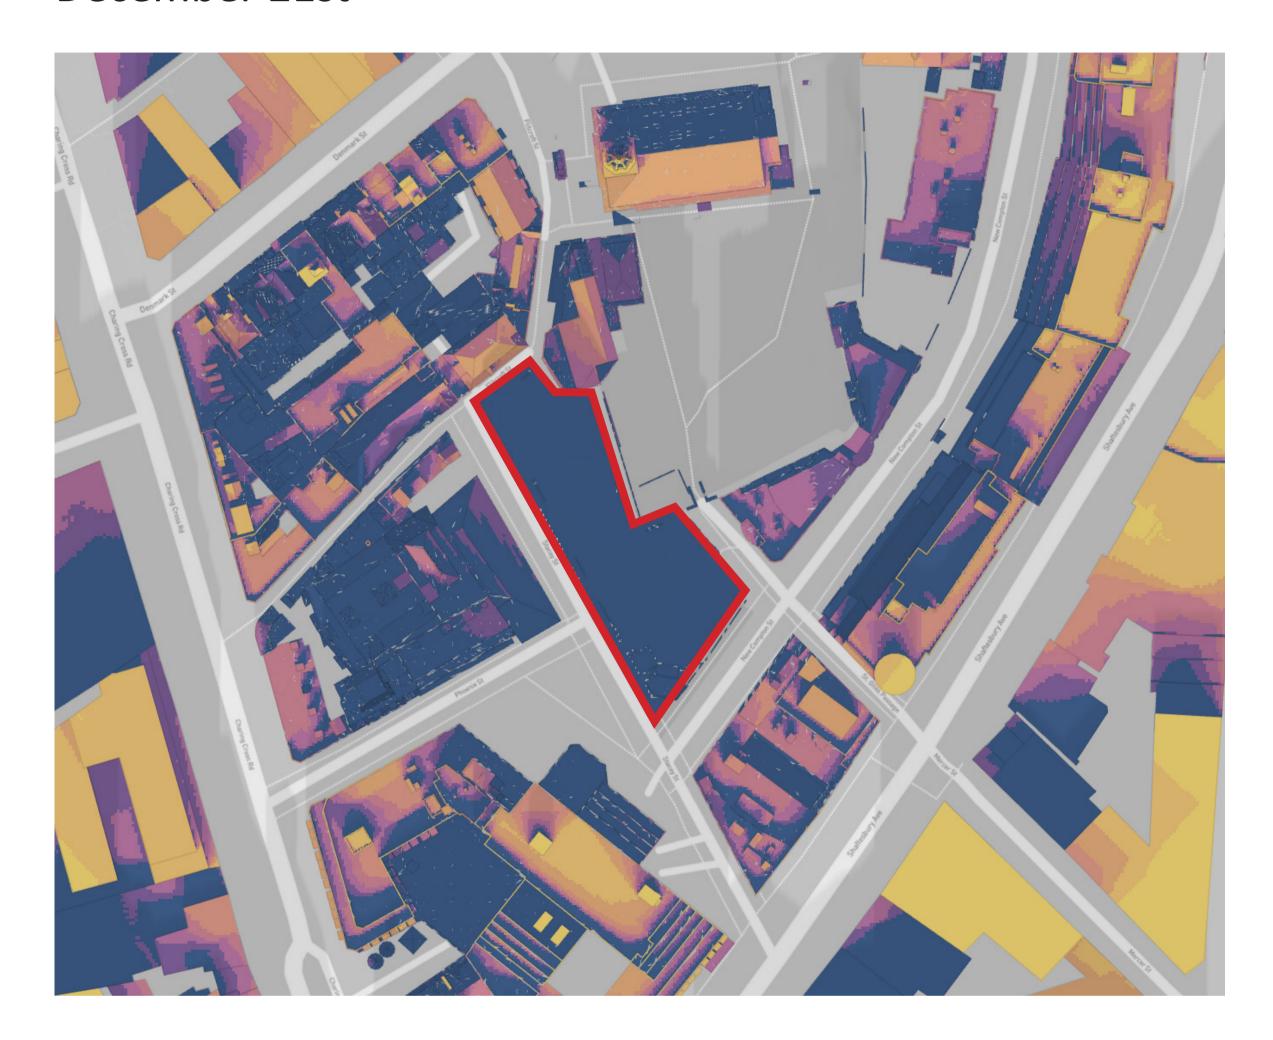

2</sup>



### Proposed

June 21st



Direct sun on ground in m<sup>2</sup>





July 21st



#### Direct sun on ground in m<sup>2</sup>



### Proposed

July 21st



Direct sun on ground in m<sup>2</sup>





### August 21st



### Direct sun on ground in m<sup>2</sup>



### Proposed

August 21st



Direct sun on ground in m<sup>2</sup>





### September 21st



#### Direct sun on ground in m<sup>2</sup>



### Proposed

### September 21st



Direct sun on ground in m<sup>2</sup>





### October 21st



#### Direct sun on ground in m<sup>2</sup>



## Proposed

October 21st



Direct sun on ground in m<sup>2</sup>





### November 21st



#### Direct sun on ground in m<sup>2</sup>



### Proposed

### November 21st



#### Direct sun on ground in m<sup>2</sup>





### December 21st



### Direct sun on ground in m<sup>2</sup>



### Proposed

### December 21st



#### Direct sun on ground in m<sup>2</sup>