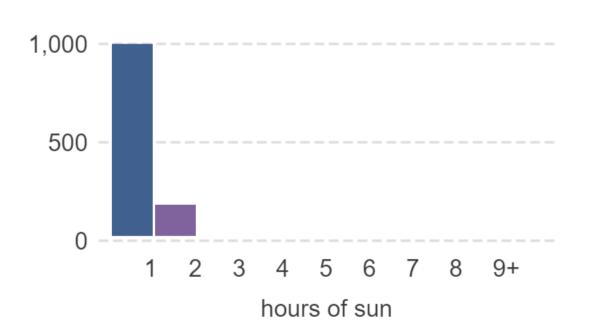

May 21st



Direct sun on ground in m<sup>2</sup>





June 21st



#### Direct sun on ground in m<sup>2</sup>



### Proposed

June 21st



Direct sun on ground in m<sup>2</sup>





July 21st



#### Direct sun on ground in m<sup>2</sup>



### Proposed

July 21st



Direct sun on ground in m<sup>2</sup>





### August 21st



### Direct sun on ground in m<sup>2</sup>



### Proposed

August 21st



Direct sun on ground in m<sup>2</sup>





### September 21st



#### Direct sun on ground in m<sup>2</sup>



### Proposed

### September 21st



Direct sun on ground in m<sup>2</sup>





### October 21st



#### Direct sun on ground in m<sup>2</sup>



## Proposed

October 21st



Direct sun on ground in m<sup>2</sup>





### November 21st



#### Direct sun on ground in m<sup>2</sup>



### Proposed

### November 21st



#### Direct sun on ground in m<sup>2</sup>





### December 21st



### Direct sun on ground in m<sup>2</sup>



### Proposed

### December 21st



#### Direct sun on ground in m<sup>2</sup>