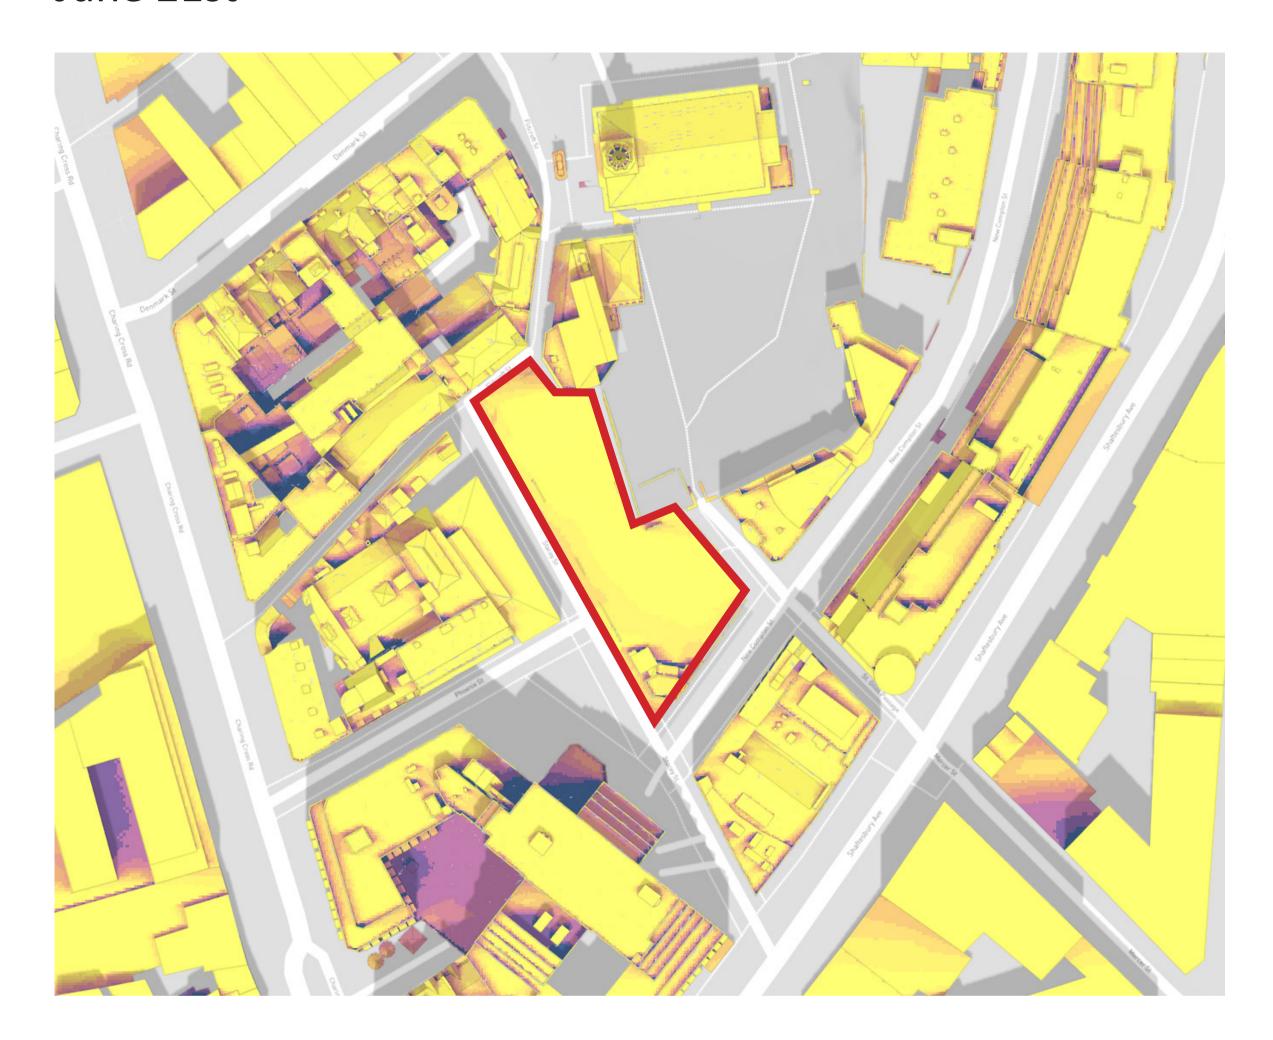

### January 21st



#### Direct sun on ground in m<sup>2</sup>



# Proposed

January 21st



Direct sun on ground in m<sup>2</sup>





### February 21st



#### Direct sun on ground in m<sup>2</sup>



## Proposed

### February 21st



#### Direct sun on ground in m<sup>2</sup>





### March 21st



### Direct sun on ground in m<sup>2</sup>



## Proposed

March 21st



Direct sun on ground in m<sup>2</sup>





### April 21st



#### Direct sun on ground in m<sup>2</sup>



### Proposed

April 21st



Direct sun on ground in m<sup>2</sup>



Phoenix Garden Study Area

hrs 1 2 3 4 5 6 7 8 9

May 21st



### Direct sun on ground in m<sup>2</sup>



### Proposed

May 21st



Direct sun on ground in m<sup>2</sup>





June 21st



#### Direct sun on ground in m<sup>2</sup>



### Proposed

June 21st



Direct sun on ground in m<sup>2</sup>





July 21st



#### Direct sun on ground in m<sup>2</sup>



### Proposed

July 21st



Direct sun on ground in m<sup>2</sup>





### August 21st



### Direct sun on ground in m<sup>2</sup>



### Proposed

August 21st



Direct sun on ground in m<sup>2</sup>





### September 21st



#### Direct sun on ground in m<sup>2</sup>



### Proposed

### September 21st



Direct sun on ground in m<sup>2</sup>





### October 21st



#### Direct sun on ground in m<sup>2</sup>



## Proposed

October 21st



Direct sun on ground in m<sup>2</sup>





### November 21st



#### Direct sun on ground in m<sup>2</sup>



### Proposed

### November 21st



#### Direct sun on ground in m