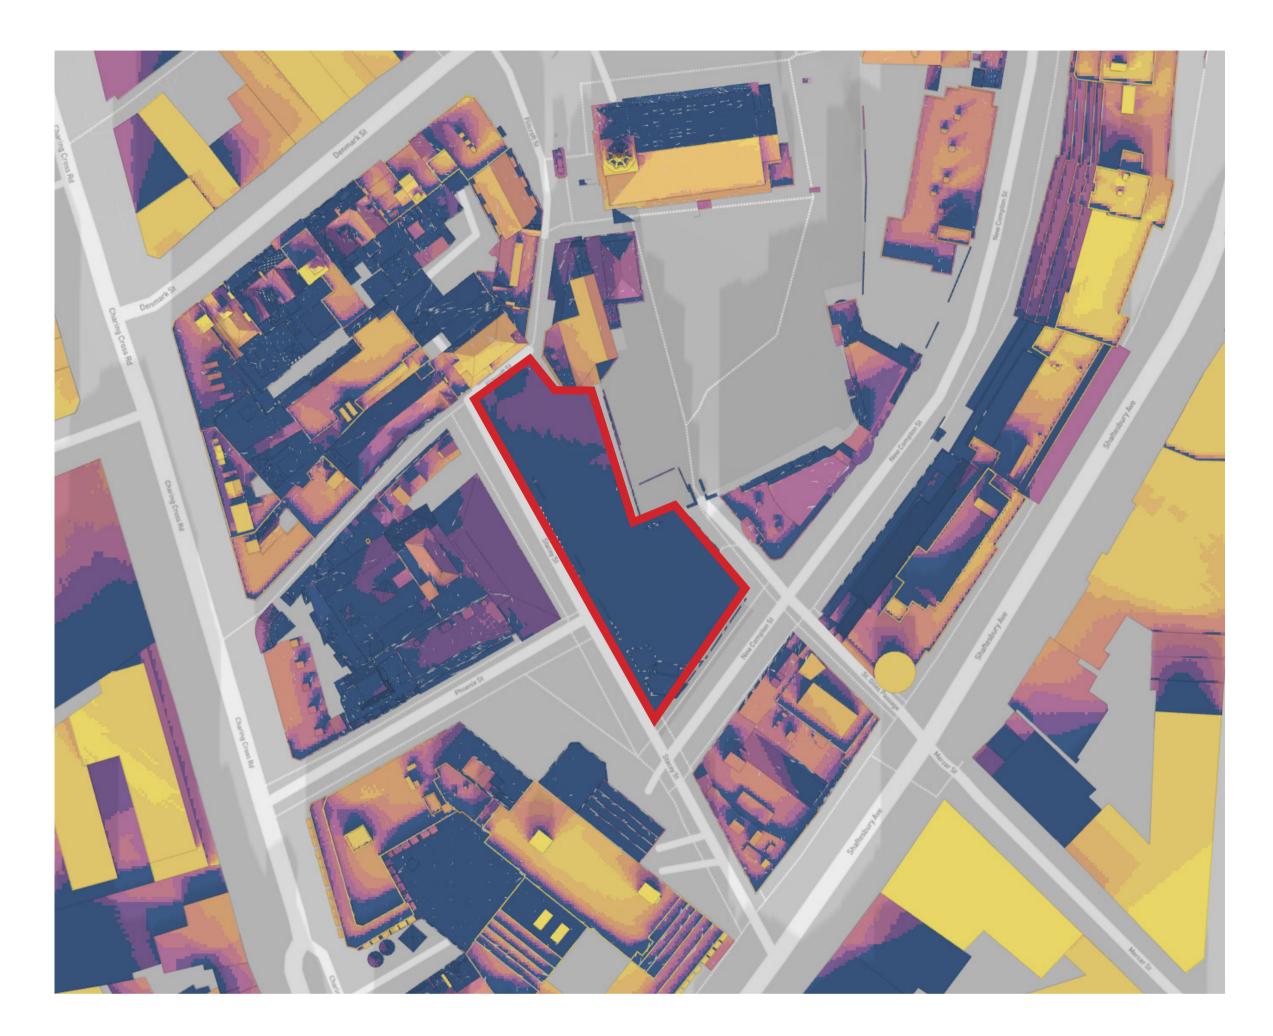

### October 21st

#### Direct sun on ground in m<sup>2</sup>

## Proposed

October 21st

Direct sun on ground in m<sup>2</sup>