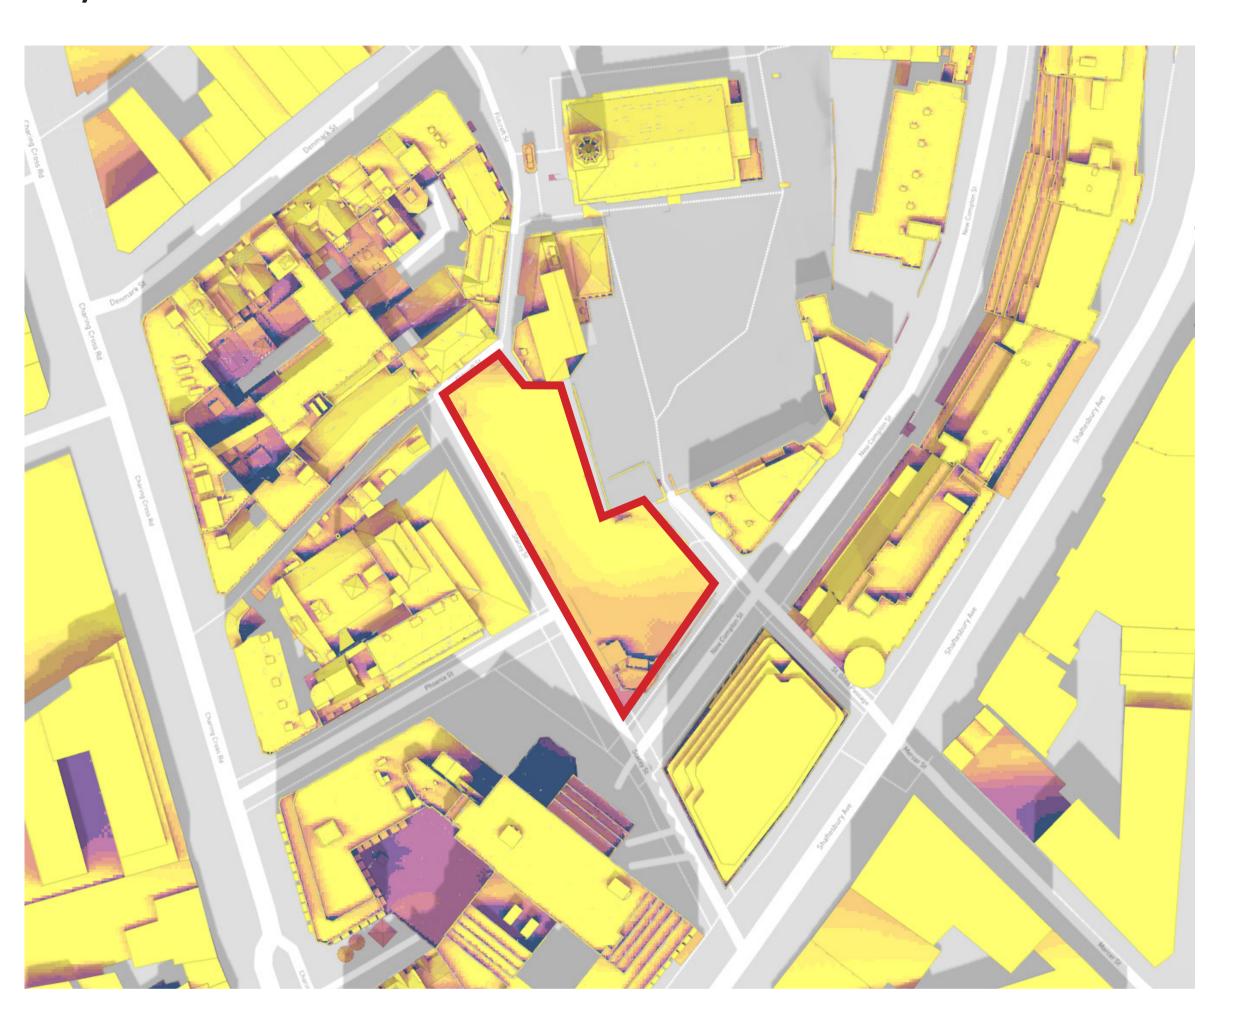

### April 21st

#### Direct sun on ground in m<sup>2</sup>

### Proposed

April 21st

Direct sun on ground in m<sup>2</sup>

Phoenix Garden Study Area

hrs 1 2 3 4 5 6 7 8 9

May 21st