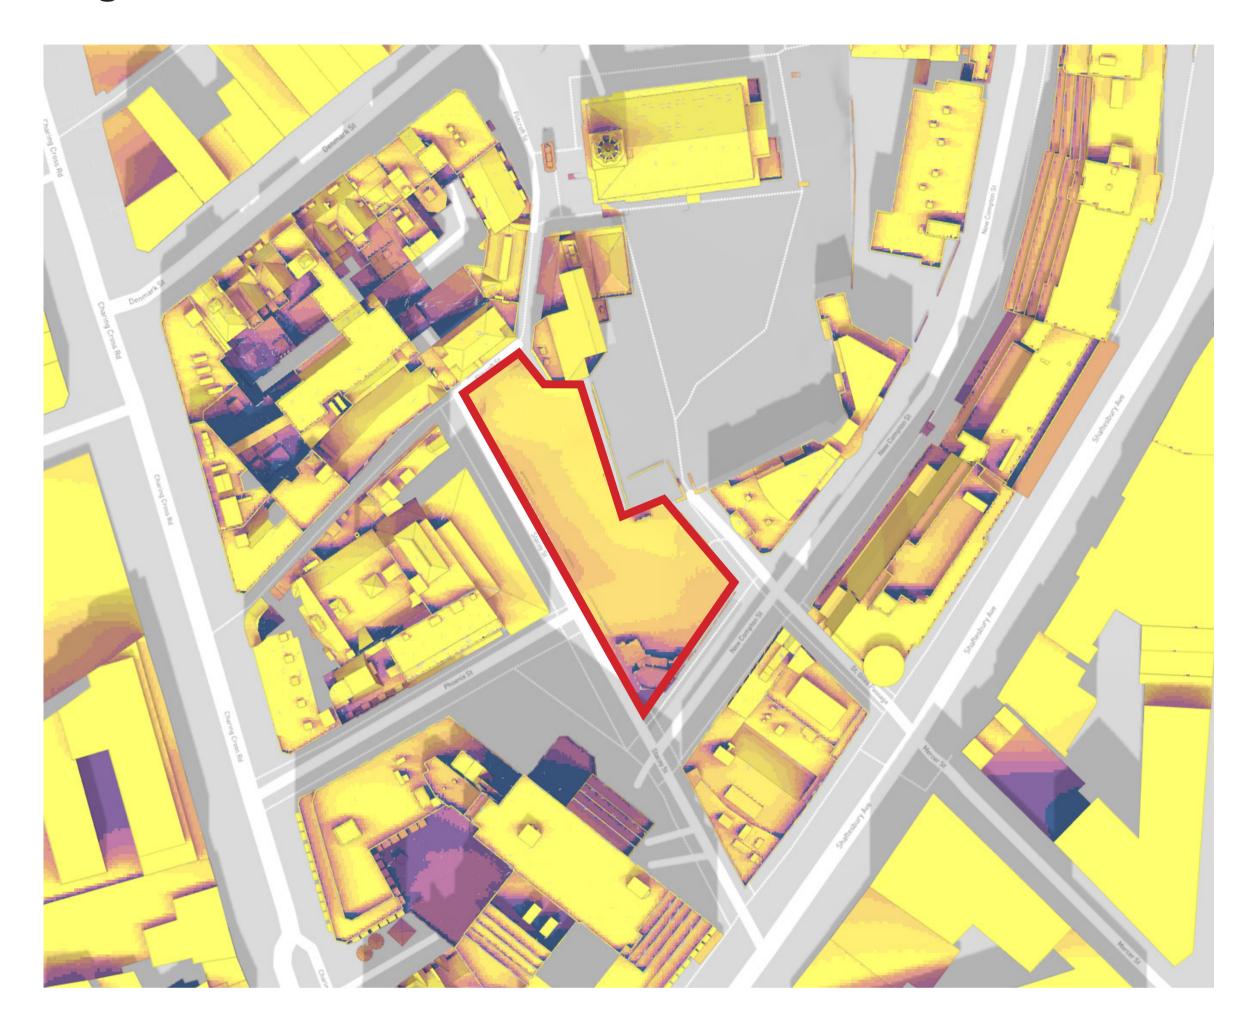

### Proposed

April 21st

Direct sun on ground in m<sup>2</sup>

Phoenix Garden Study Area

hrs 1 2 3 4 5 6 7 8 9

May 21st