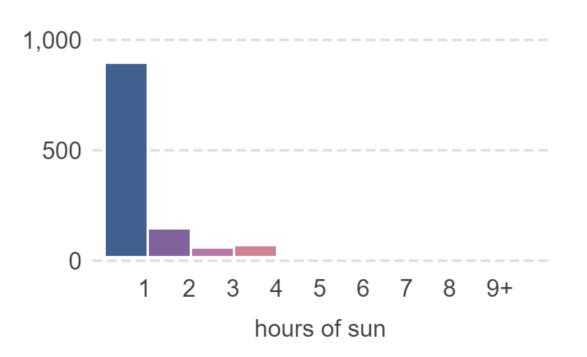

### October 21st

#### Direct sun on ground in m<sup>2</sup>

## Proposed

October 21st

Direct sun on ground in m<sup>2</sup>