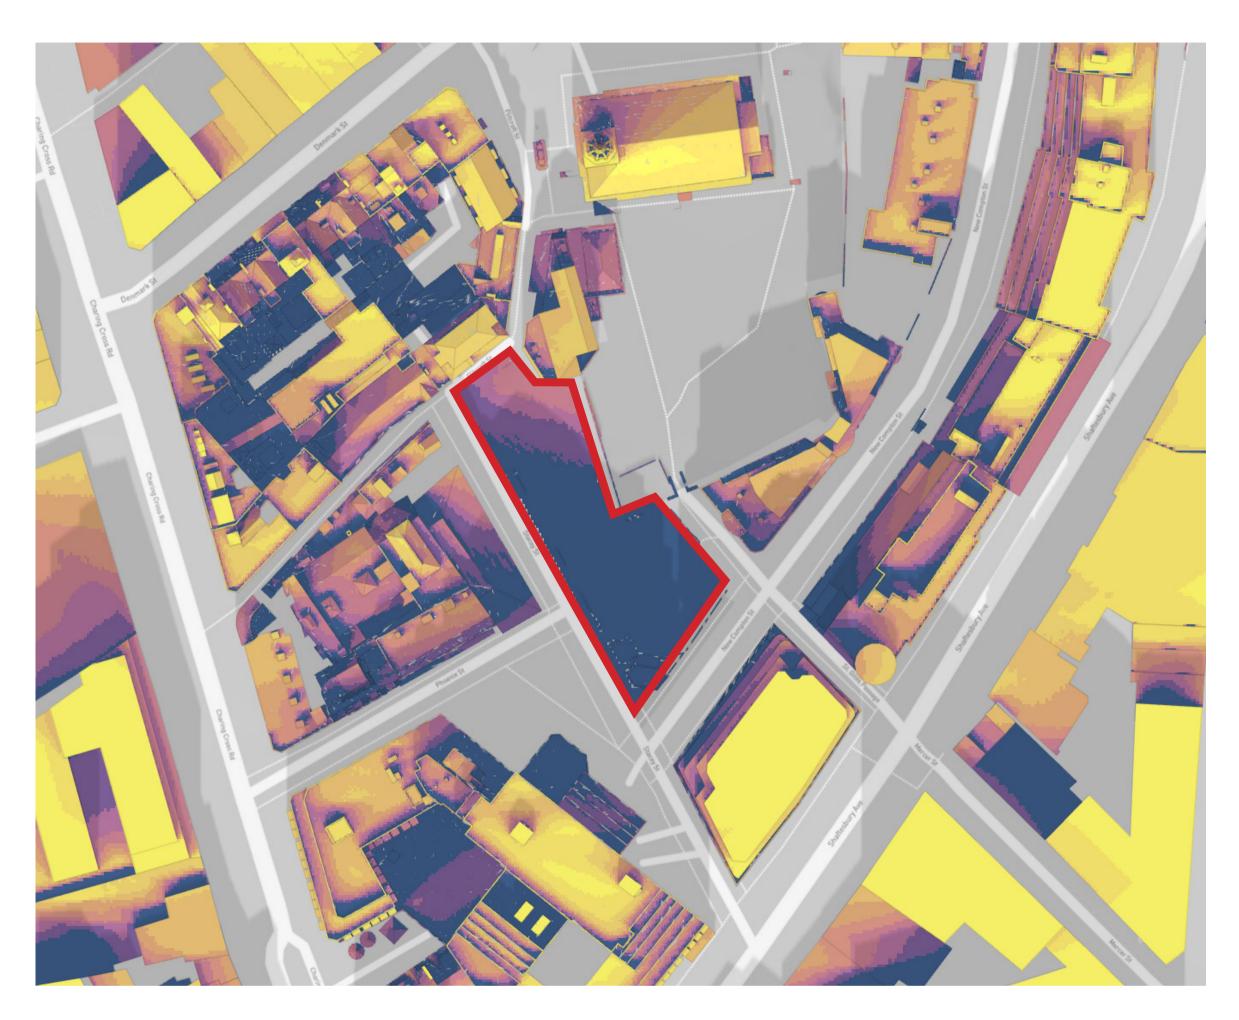

### Proposed

April 21st

Direct sun on ground in m<sup>2</sup>

Phoenix Garden Study Area

hrs 1 2 3 4 5 6 7 8 9

May 21st