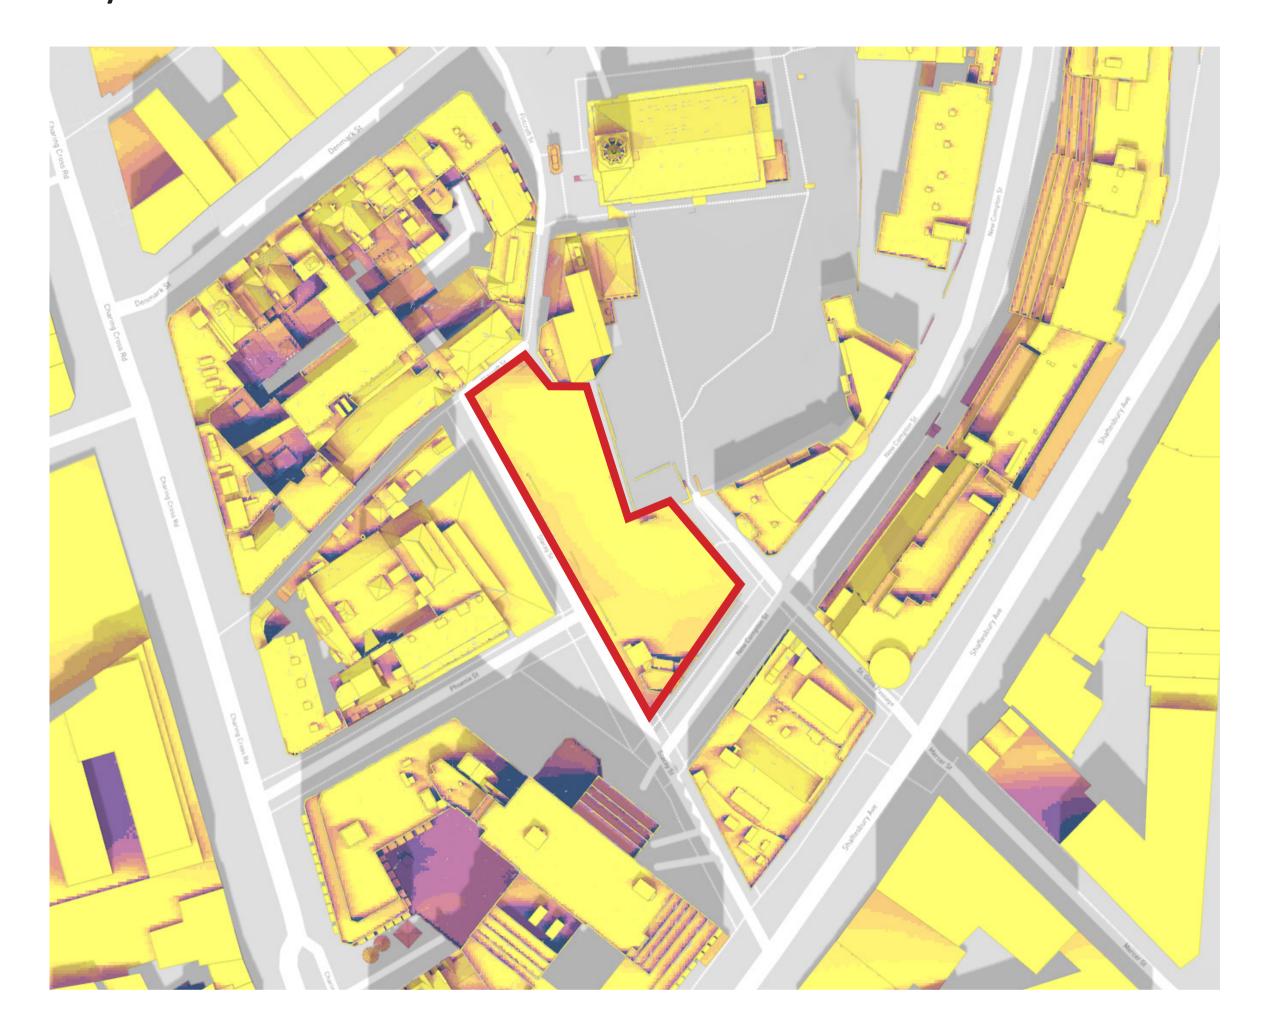

### March 21st

### Direct sun on ground in m<sup>2</sup>

## Proposed

March 21st

Direct sun on ground in m<sup>2</sup>