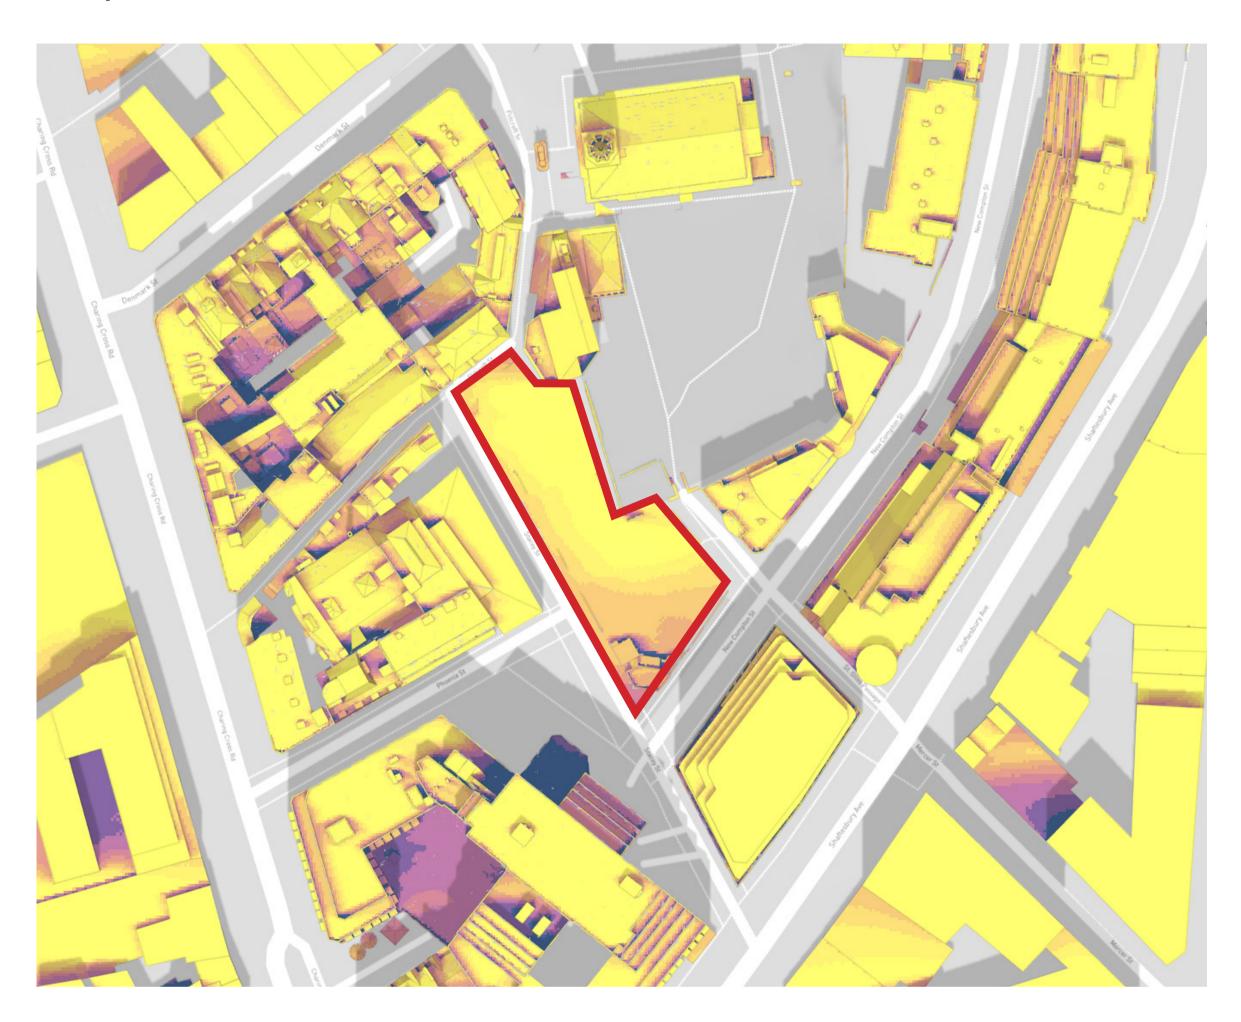

### Proposed

April 21st

Direct sun on ground in m<sup>2</sup>

Phoenix Garden Study Area

hrs 1 2 3 4 5 6 7 8 9

May 21st