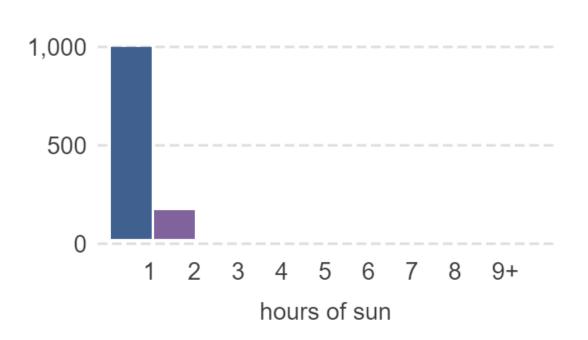

### January 21st



#### Direct sun on ground in m<sup>2</sup>



# Proposed

January 21st



Direct sun on ground in m<sup>2</sup>





### February 21st



#### Direct sun on ground in m<sup>2</sup>



## Proposed

### February 21st



#### Direct sun on ground in m<sup>2</sup>





### March 21st



### Direct sun on ground in m<sup>2</sup>



## Proposed

March 21st



Direct sun on ground in m<sup>2</sup>





### April 21st



#### Direct sun on ground in m<sup>2</sup>



### Proposed

April 21st



Direct sun on ground in m<sup>2</sup>



Phoenix Garden Study Area

hrs 1 2 3 4 5 6 7 8 9

May 21st



### Direct sun on ground in m<sup>2</sup>



### Proposed

May 21st



Direct sun on ground in m<sup>2</sup>





June 21st



#### Direct sun on ground in m<sup>2</sup>



### Proposed

June 21st



Direct sun on ground in m<sup>2</sup>





July 21