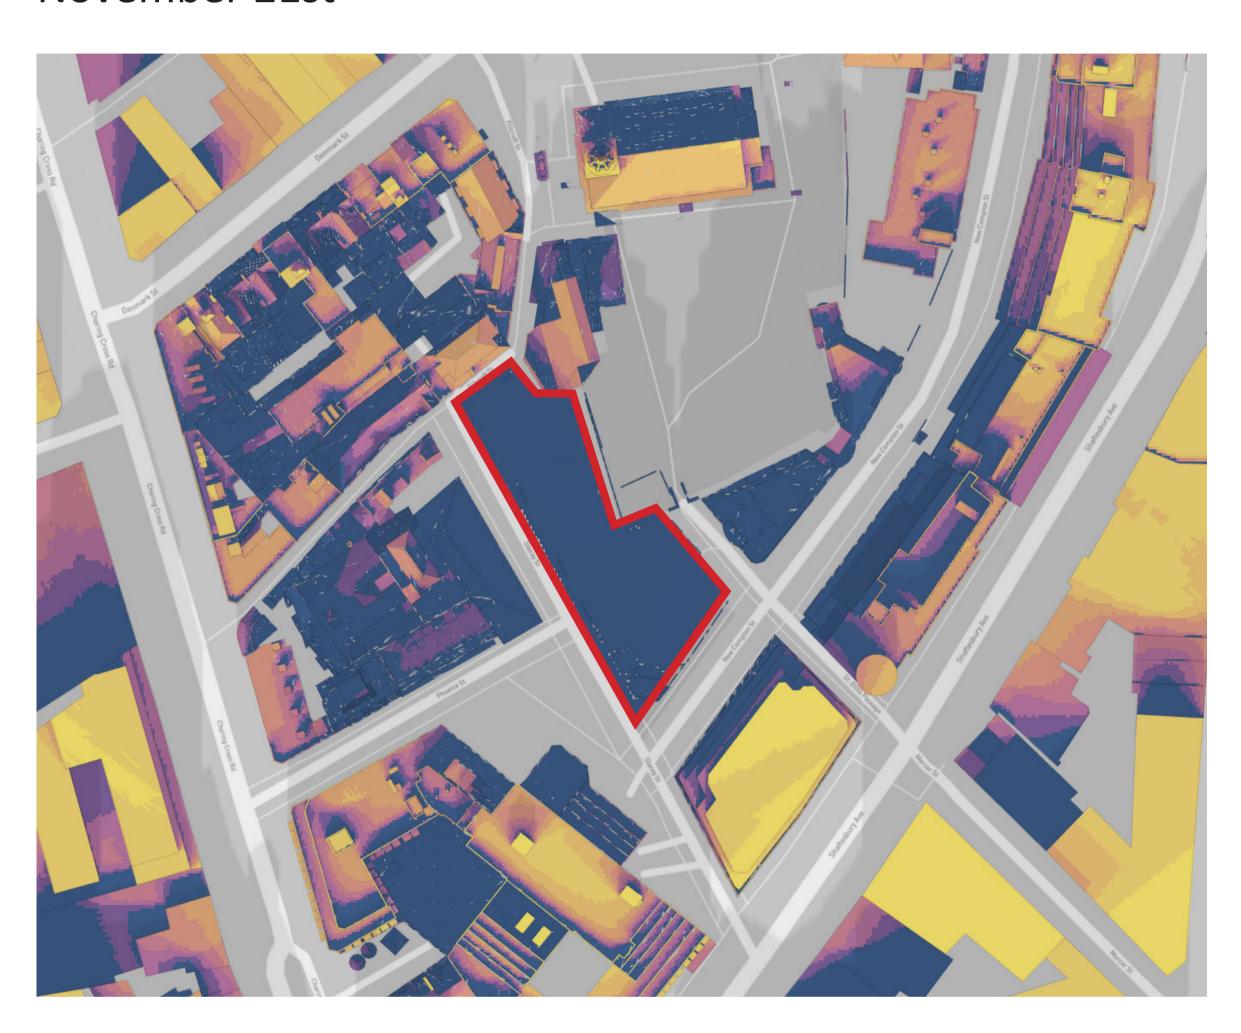

n m<sup>2</sup>





June 21st



#### Direct sun on ground in m<sup>2</sup>



### Proposed

June 21st



Direct sun on ground in m<sup>2</sup>





July 21st



#### Direct sun on ground in m<sup>2</sup>



### Proposed

July 21st



Direct sun on ground in m<sup>2</sup>





### August 21st



### Direct sun on ground in m<sup>2</sup>



### Proposed

August 21st



Direct sun on ground in m<sup>2</sup>





### September 21st



#### Direct sun on ground in m<sup>2</sup>



### Proposed

### September 21st



Direct sun on ground in m<sup>2</sup>





### October 21st



#### Direct sun on ground in m<sup>2</sup>



## Proposed

October 21st



Direct sun on ground in m<sup>2</sup>





### November 21st



#### Direct sun on ground in m<sup>2</sup>



### Proposed

### November 21st



#### Direct sun on ground in m<sup>2</sup>





### December 21st



### Direct sun on ground in m<sup>2</sup>



### Proposed

### December 21st



#### Direct sun on ground in m<sup>2</sup>