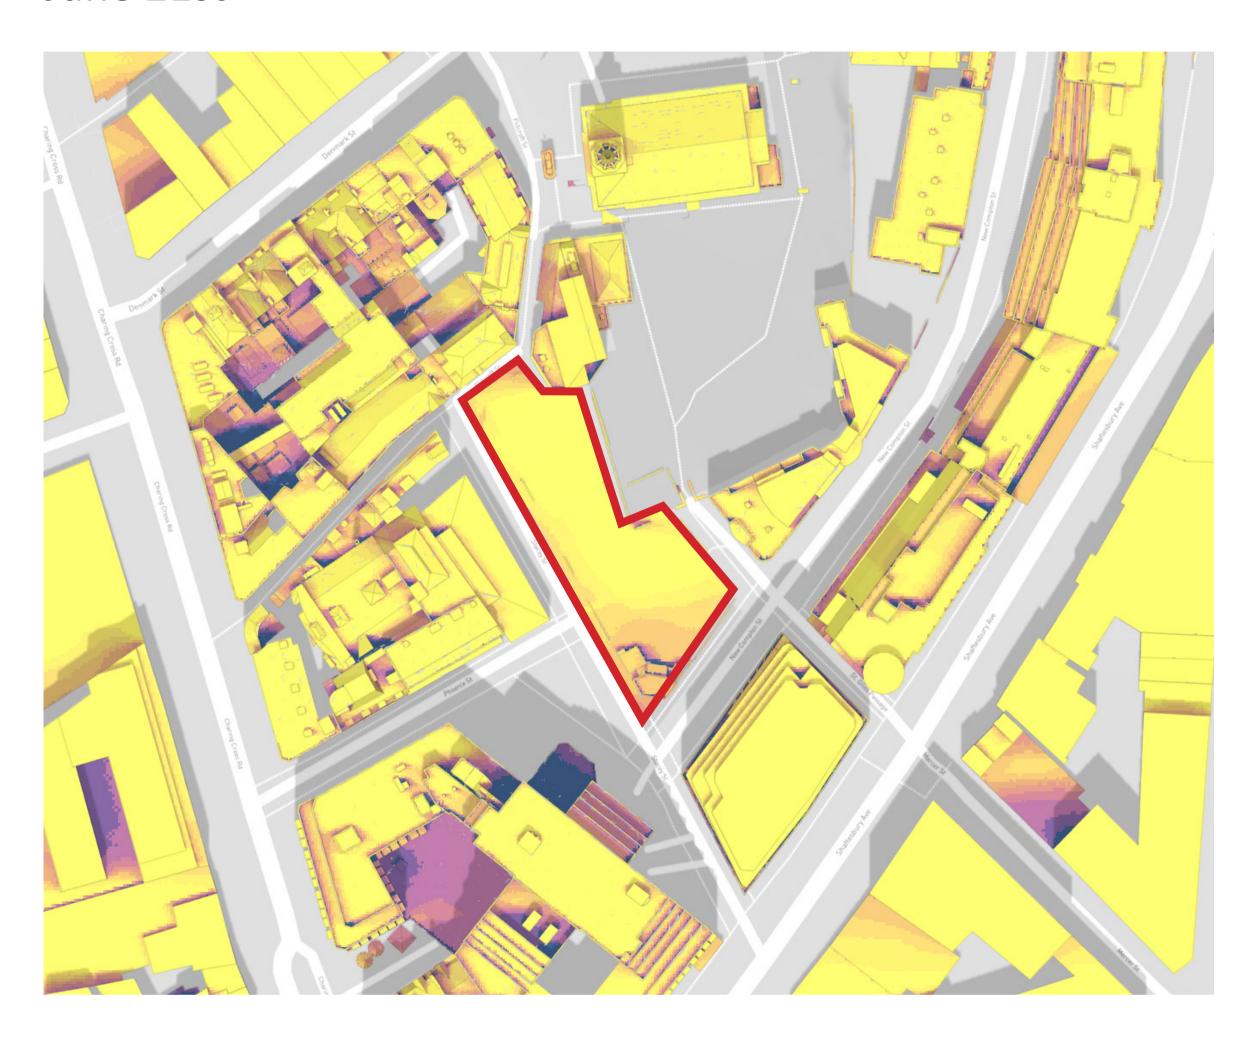

21st



#### Direct sun on ground in m<sup>2</sup>



# Proposed

January 21st



Direct sun on ground in m<sup>2</sup>





### February 21st



#### Direct sun on ground in m<sup>2</sup>



## Proposed

### February 21st



#### Direct sun on ground in m<sup>2</sup>





### March 21st



### Direct sun on ground in m<sup>2</sup>



## Proposed

March 21st



Direct sun on ground in m<sup>2</sup>





### April 21st



#### Direct sun on ground in m<sup>2</sup>



### Proposed

April 21st



Direct sun on ground in m<sup>2</sup>



Phoenix Garden Study Area

hrs 1 2 3 4 5 6 7 8 9

May 21st



### Direct sun on ground in m<sup>2</sup>



### Proposed

May 21st



Direct sun on ground in m<sup>2</sup>





June 21st



#### Direct sun on ground in m<sup>2</sup>



### Proposed

June 21st



Direct sun on ground in m<sup>2</sup>





July 21st



#### Direct sun on ground in m<sup>2</sup>



### Proposed

July 21st



Direct sun on ground in m<sup>2</sup>





### August 21st



### Direct sun on ground in m<sup>2</sup>



### Proposed

August 21st



Direct sun on ground in m<sup>2</sup>





### September 21st



#### Direct sun on ground in m<sup>2</sup>



### Proposed

### September 21st



Direct sun on ground in m<sup>2</sup>





### October 21st



#### Direct sun on ground in m<sup>2</sup>



## Proposed

October 21st



Direct sun on ground in m<sup>2</sup>





### November 21st



#### Direct sun on ground in m<sup>2</sup>



### Proposed

### November 21st



#### Direct sun on ground in m<sup>2</sup>





### December 21st



### Direct sun on ground in m<sup>