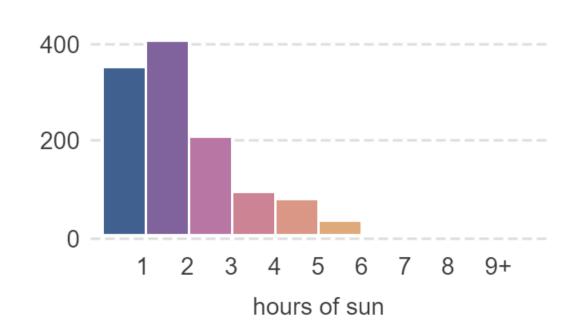

### Proposed

April 21st

Direct sun on ground in m<sup>2</sup>

Phoenix Garden Study Area

hrs 1 2 3 4 5 6 7 8 9

May 21st