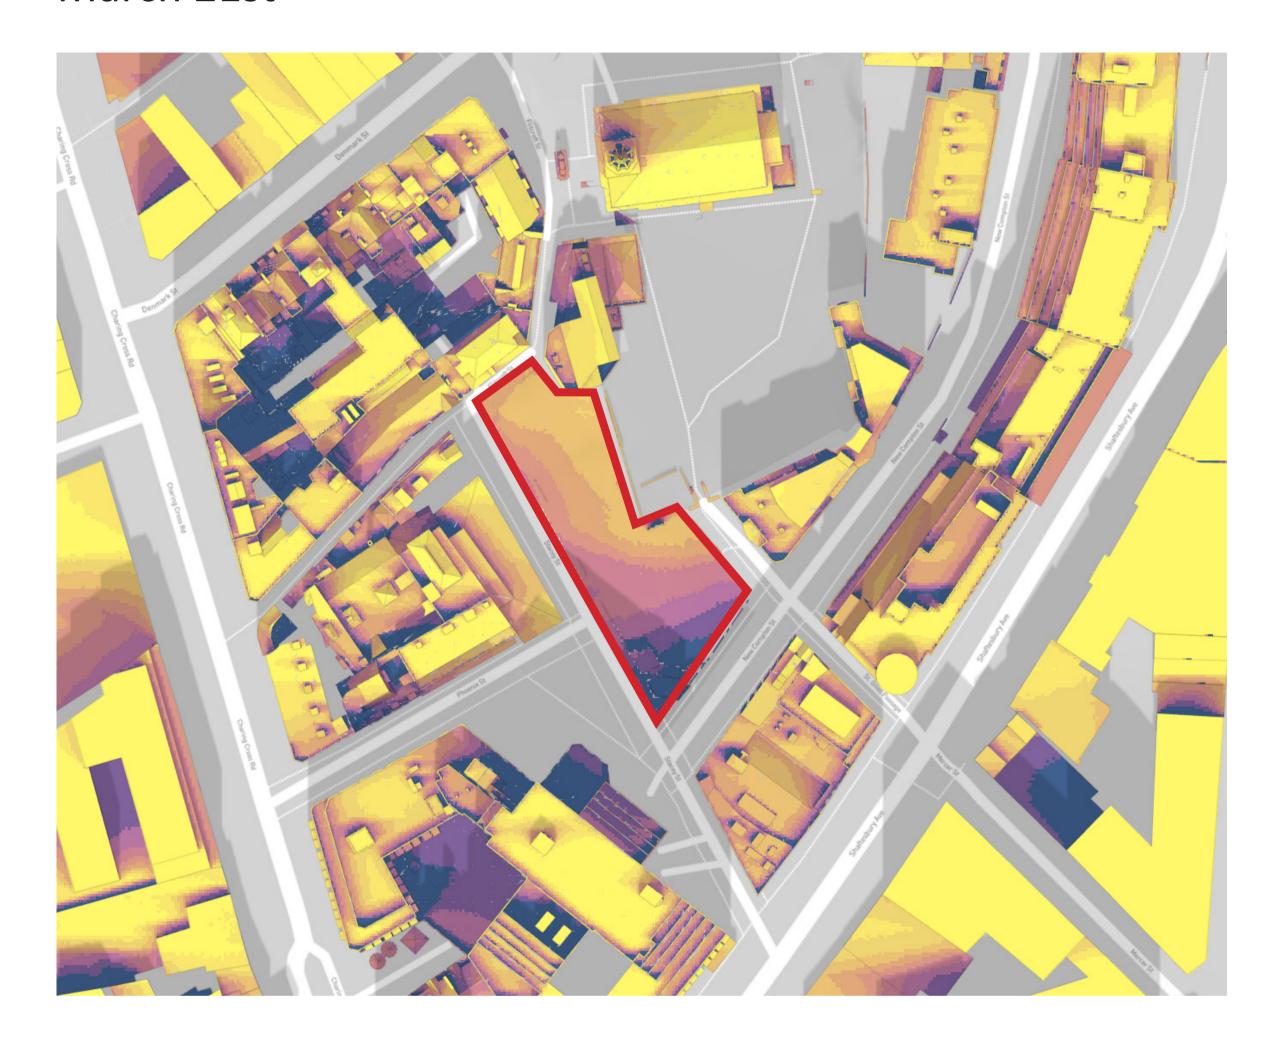

### March 21st

### Direct sun on ground in m<sup>2</sup>

## Proposed

March 21st

Direct sun on ground in m<sup>2</sup>