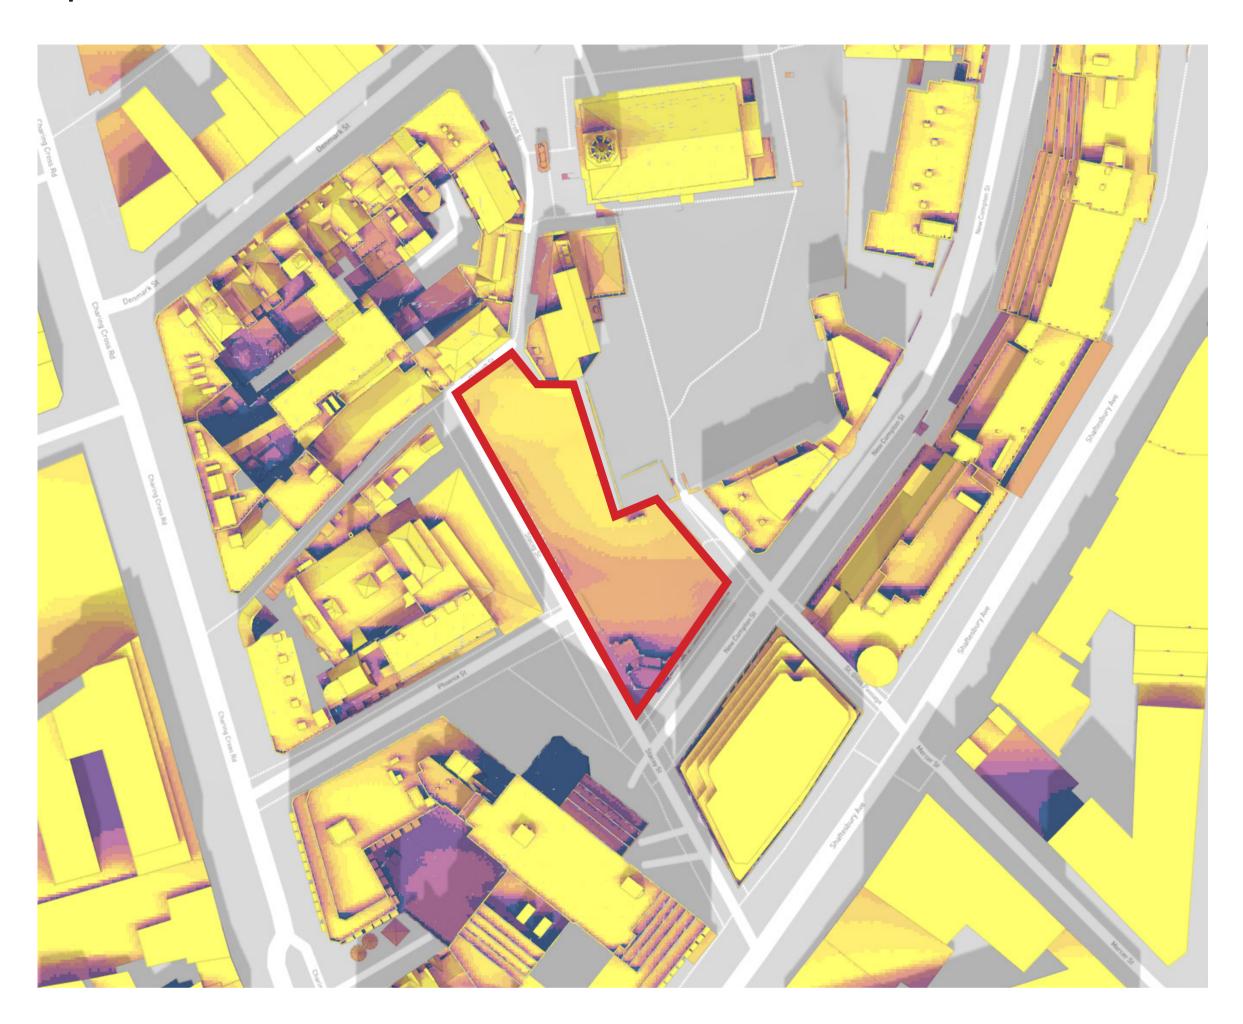

### April 21st

#### Direct sun on ground in m<sup>2</sup>

### Proposed

April 21st

Direct sun on ground in m<sup>2</sup>

Phoenix Garden Study Area

hrs 1 2 3 4 5 6 7 8 9

May 21st