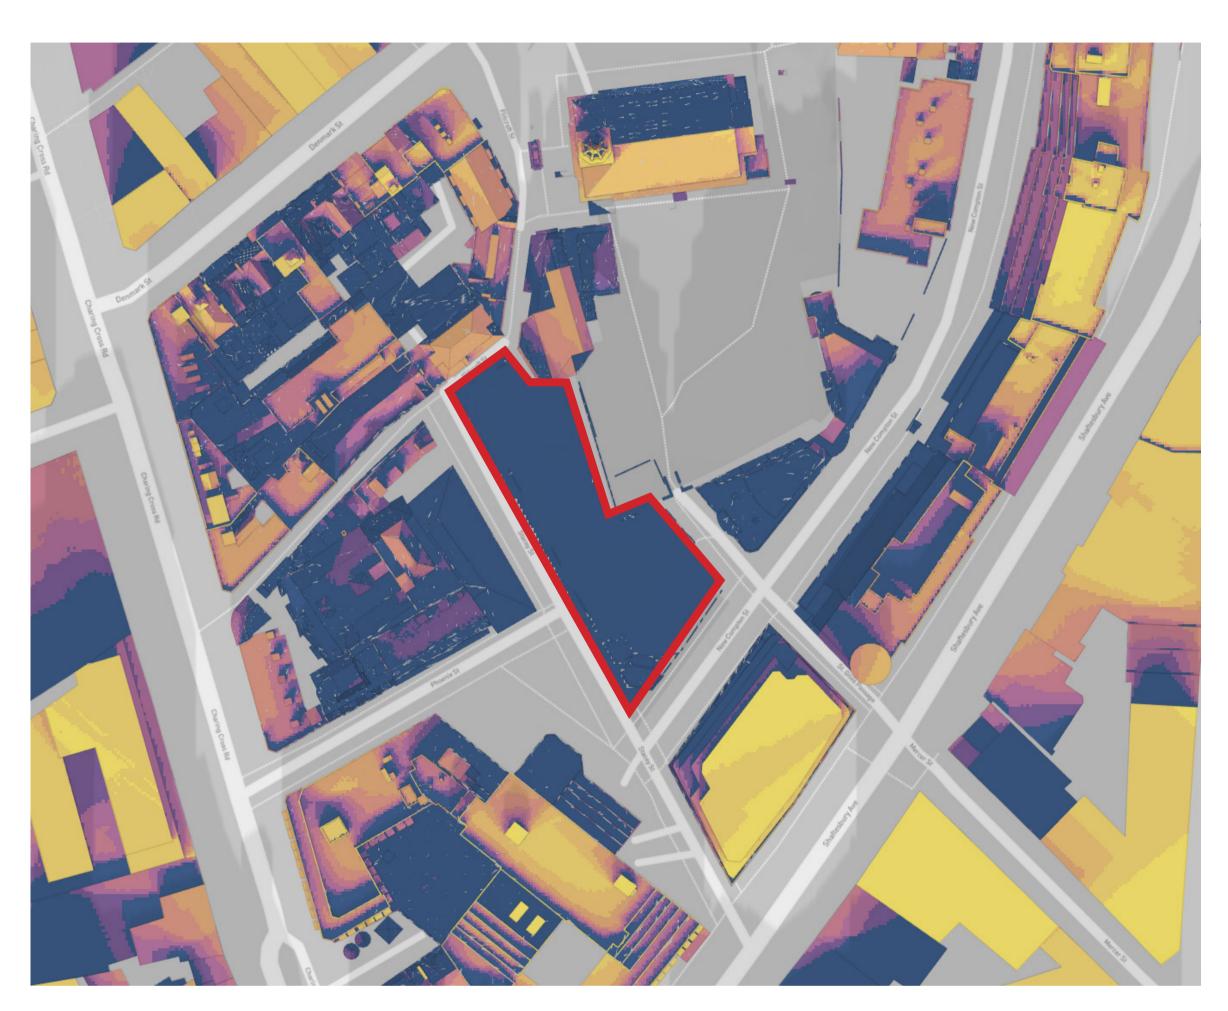

### January 21st



#### Direct sun on ground in m<sup>2</sup>



# Proposed

January 21st



Direct sun on ground in m<sup>2</sup>





### February 21st



#### Direct sun on ground in m<sup>2</sup>



## Proposed

### February 21st



#### Direct sun on ground in m<sup>2</sup>





### March 21st



### Direct sun on ground in m<sup>2</sup>



## Proposed

March 21st



Direct sun on ground in m<sup>2</sup>





### April 21st



#### Direct sun on ground in m<sup>2</sup>



### Proposed

April 21st



Direct sun on ground in m<sup>2</sup>



Phoenix Garden Study Area

hrs 1 2 3 4 5 6 7 8 9

May 21st



### Direct sun on ground in m<sup>2</sup>



### Proposed

May 21st



Direct sun on ground in m<sup>2</sup>





June 21st



#### Direct sun on ground in m<sup>2</sup>



### Proposed

June 21st



Direct sun on ground in m<sup>2</sup>





July 21st



#### Direct sun on gro