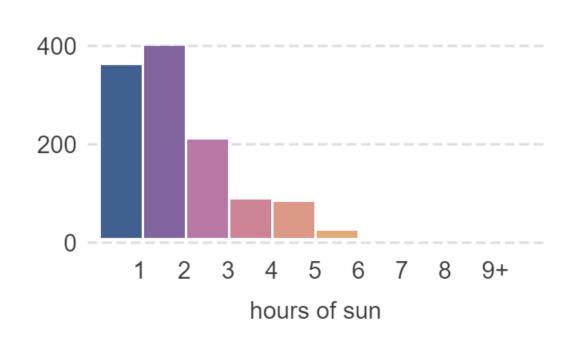

### October 21st

#### Direct sun on ground in m<sup>2</sup>

## Proposed

October 21st

Direct sun on ground in m<sup>2</sup>