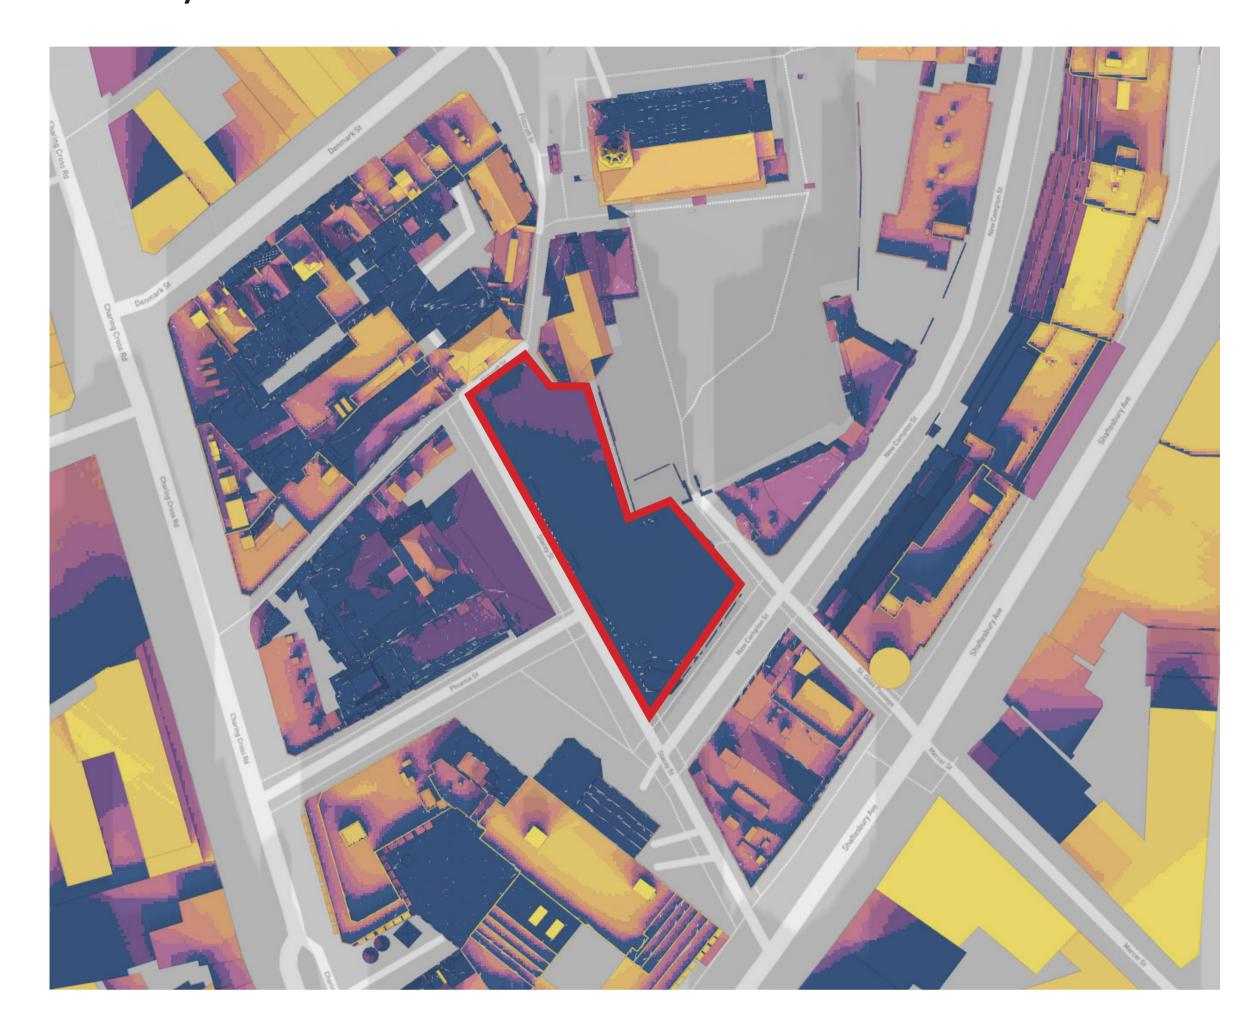

### January 21st



#### Direct sun on ground in m<sup>2</sup>



# Proposed

January 21st



Direct sun on ground in m<sup>2</sup>





### February 21st



#### Direct sun on ground in m<sup>2</sup>



## Proposed

### February 21st



#### Direct sun on ground in m<sup>2</sup>





### March 21st



### Direct sun on ground in m<sup>2</sup>



## Proposed

March 21st



Direct sun on ground in m<sup>2</sup>





### April 21st



#### Direct sun on ground in m<sup>2</sup>



### Proposed

April 21st



Direct sun on ground in m<sup>2</sup>



Phoenix Garden Study Area

hrs 1 2 3 4 5 6 7 8 9

May 21st



### Direct sun on ground in m<sup>2</sup>



### Proposed

May 21st



Direct sun on ground in m<sup>2</sup>





June 21st



#### Direct sun on ground in m<sup>2</sup>



### Proposed

June 21st



Dire