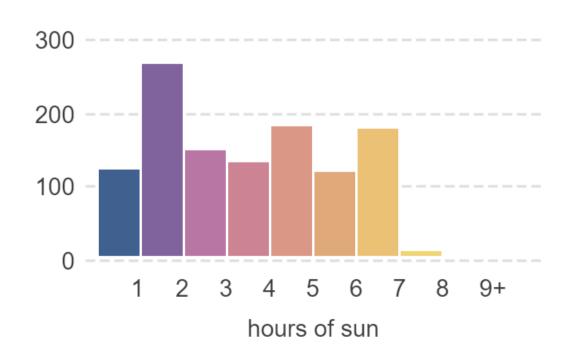

### Proposed

April 21st

Direct sun on ground in m<sup>2</sup>

Phoenix Garden Study Area

hrs 1 2 3 4 5 6 7 8 9

May 21st