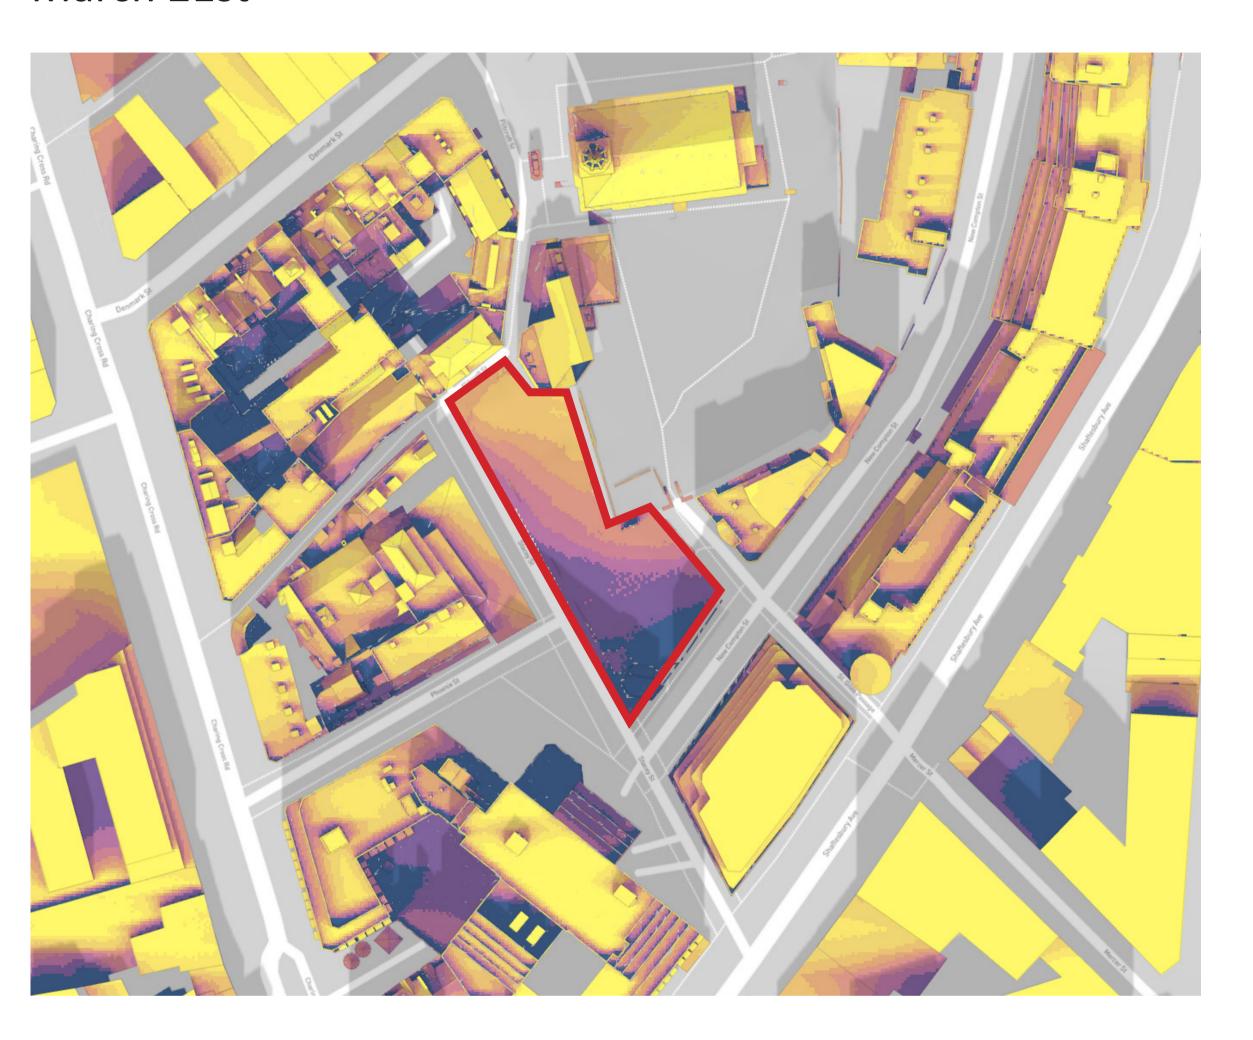

### March 21st

### Direct sun on ground in m<sup>2</sup>

## Proposed

March 21st

Direct sun on ground in m<sup>2</sup>