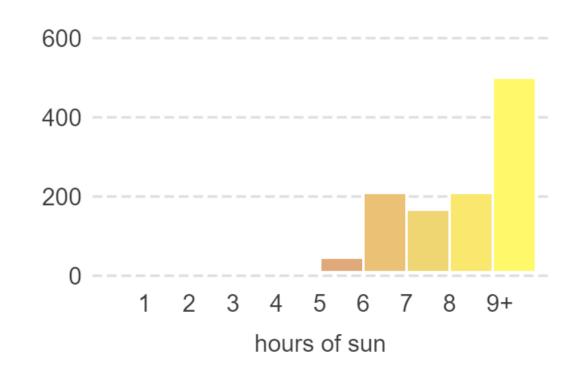

### Proposed

June 21st

Direct sun on ground in m<sup>2</sup>

July 21st

### Proposed

July 21st

Direct sun on ground in m<sup>2</sup>