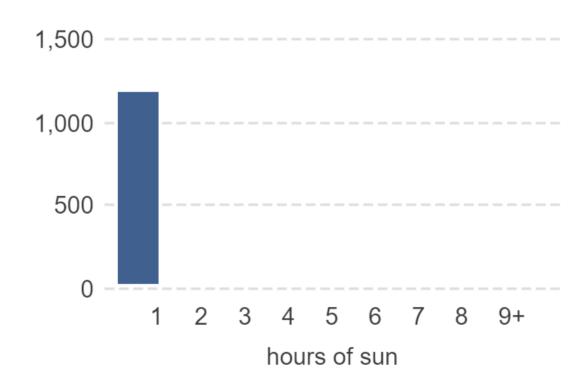

sun on ground in m<sup>2</sup>



### Proposed

June 21st



Direct sun on ground in m<sup>2</sup>





July 21st



#### Direct sun on ground in m<sup>2</sup>



### Proposed

July 21st



Direct sun on ground in m<sup>2</sup>





### August 21st



### Direct sun on ground in m<sup>2</sup>



### Proposed

August 21st



Direct sun on ground in m<sup>2</sup>





### September 21st



#### Direct sun on ground in m<sup>2</sup>



### Proposed

### September 21st



Direct sun on ground in m<sup>2</sup>





### October 21st



#### Direct sun on ground in m<sup>2</sup>



## Proposed

October 21st



Direct sun on ground in m<sup>2</sup>





### November 21st



#### Direct sun on ground in m<sup>2</sup>



### Proposed

### November 21st



#### Direct sun on ground in m<sup>2</sup>





### December 21st



### Direct sun on ground in m<sup>2</sup>



### Proposed

### December 21st



#### Direct sun on ground in m<sup>2</sup>