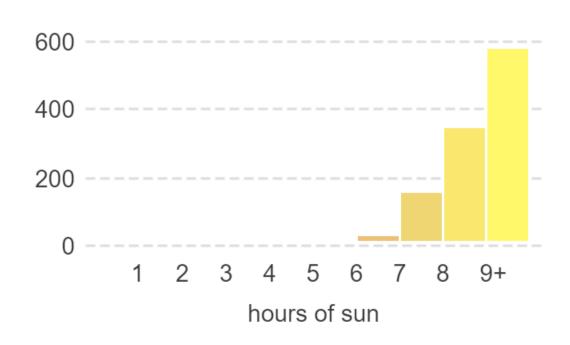

### March 21st

### Direct sun on ground in m<sup>2</sup>

## Proposed

March 21st

Direct sun on ground in m<sup>2</sup>