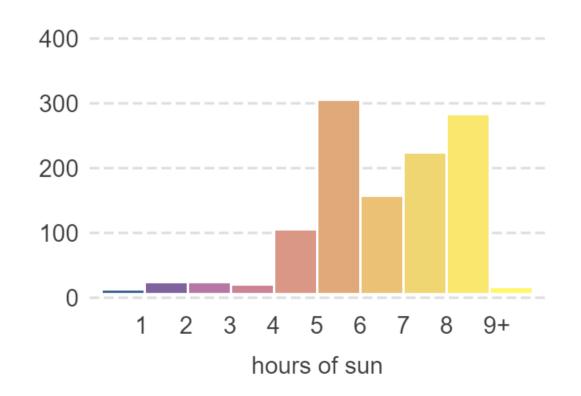

on ground in m<sup>2</sup>



## Proposed

March 21st



Direct sun on ground in m<sup>2</sup>





### April 21st



#### Direct sun on ground in m<sup>2</sup>



### Proposed

April 21st



Direct sun on ground in m<sup>2</sup>



Phoenix Garden Study Area

hrs 1 2 3 4 5 6 7 8 9

May 21st



### Direct sun on ground in m<sup>2</sup>



### Proposed

May 21st



Direct sun on ground in m<sup>2</sup>





June 21st



#### Direct sun on ground in m<sup>2</sup>



### Proposed

June 21st



Direct sun on ground in m<sup>2</sup>





July 21st



#### Direct sun on ground in m<sup>2</sup>



### Proposed

July 21st



Direct sun on ground in m<sup>2</sup>





### August 21st



### Direct sun on ground in m<sup>2</sup>



### Proposed

August 21st



Direct sun on ground in m<sup>2</sup>





### September 21st



#### Direct sun on ground in m<sup>2</sup>



### Proposed

### September 21st



Direct sun on ground in m<sup>2</sup>





### October 21st



#### Direct sun on ground in m<sup>2</sup>



## Proposed

October 21st



Direct sun on ground in m<sup>2</sup>





### November 21st



#### Direct sun on ground in m<sup>2</sup>



### Proposed

### November 21st



#### Direct sun on ground in m<sup>2</sup>





### December 21st



### Direct sun on ground in m<sup>2</sup>



### Proposed

### December 21st



#### Direct sun on ground in m<sup>2</sup>