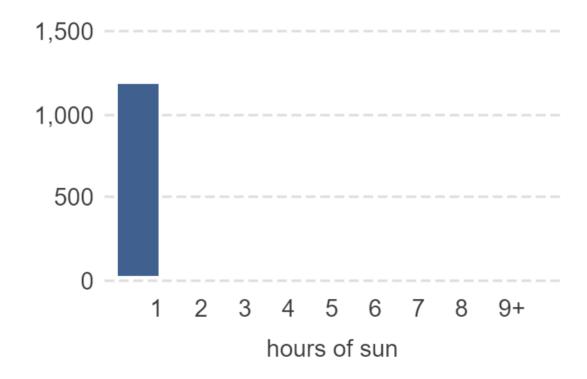

up>2</sup>



### Proposed

July 21st



Direct sun on ground in m<sup>2</sup>





### August 21st



### Direct sun on ground in m<sup>2</sup>



### Proposed

August 21st



Direct sun on ground in m<sup>2</sup>





### September 21st



#### Direct sun on ground in m<sup>2</sup>



### Proposed

### September 21st



Direct sun on ground in m<sup>2</sup>





### October 21st



#### Direct sun on ground in m<sup>2</sup>



## Proposed

October 21st



Direct sun on ground in m<sup>2</sup>





### November 21st



#### Direct sun on ground in m<sup>2</sup>



### Proposed

### November 21st



#### Direct sun on ground in m<sup>2</sup>





### December 21st



### Direct sun on ground in m<sup>2</sup>



### Proposed

### December 21st



#### Direct sun on ground in m<sup>2</sup>