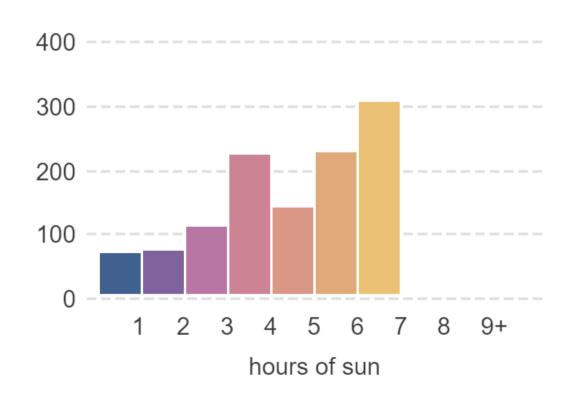

### January 21st



#### Direct sun on ground in m<sup>2</sup>



# Proposed

January 21st



Direct sun on ground in m<sup>2</sup>





### February 21st



#### Direct sun on ground in m<sup>2</sup>



## Proposed

### February 21st



#### Direct sun on ground in m<sup>2</sup>





### March 21st



### Direct sun on ground in m<sup>2</sup>



## Proposed

March 21st



Direct sun on ground in m<sup>2</sup>





### April 21st



#### Direct sun on ground in m<sup>2</sup>



### Proposed

April 21st



Direct sun on ground in m<sup>2</sup>



Phoenix Garden Study Area

hrs 1 2 3 4 5 6 7 8 9

May 21st



### Direct sun on ground in m<sup>2</sup>



### Proposed

May 21st



Direct sun on ground in m<sup>2</sup>





June 21st



#### Direct sun on ground in m<sup>2</sup>



### Proposed

June 21st



Direct sun on ground in m<sup>2</sup>





July 21st



#### Direct sun on ground in m<sup>2</sup>



### Proposed

July 21st



Direct sun on ground in m<sup>2</sup>





### August 21st



### Direct sun on ground in m<sup>2</sup>



### Proposed

August 21st



Direct sun on ground in m<sup>2</sup>





### September 21st



###