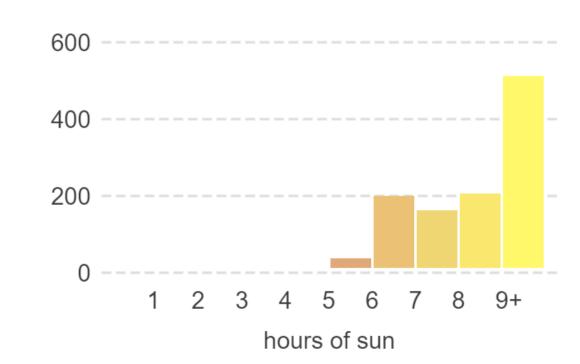

### April 21st

#### Direct sun on ground in m<sup>2</sup>

### Proposed

April 21st

Direct sun on ground in m<sup>2</sup>

Phoenix Garden Study Area

hrs 1 2 3 4 5 6 7 8 9

May 21st