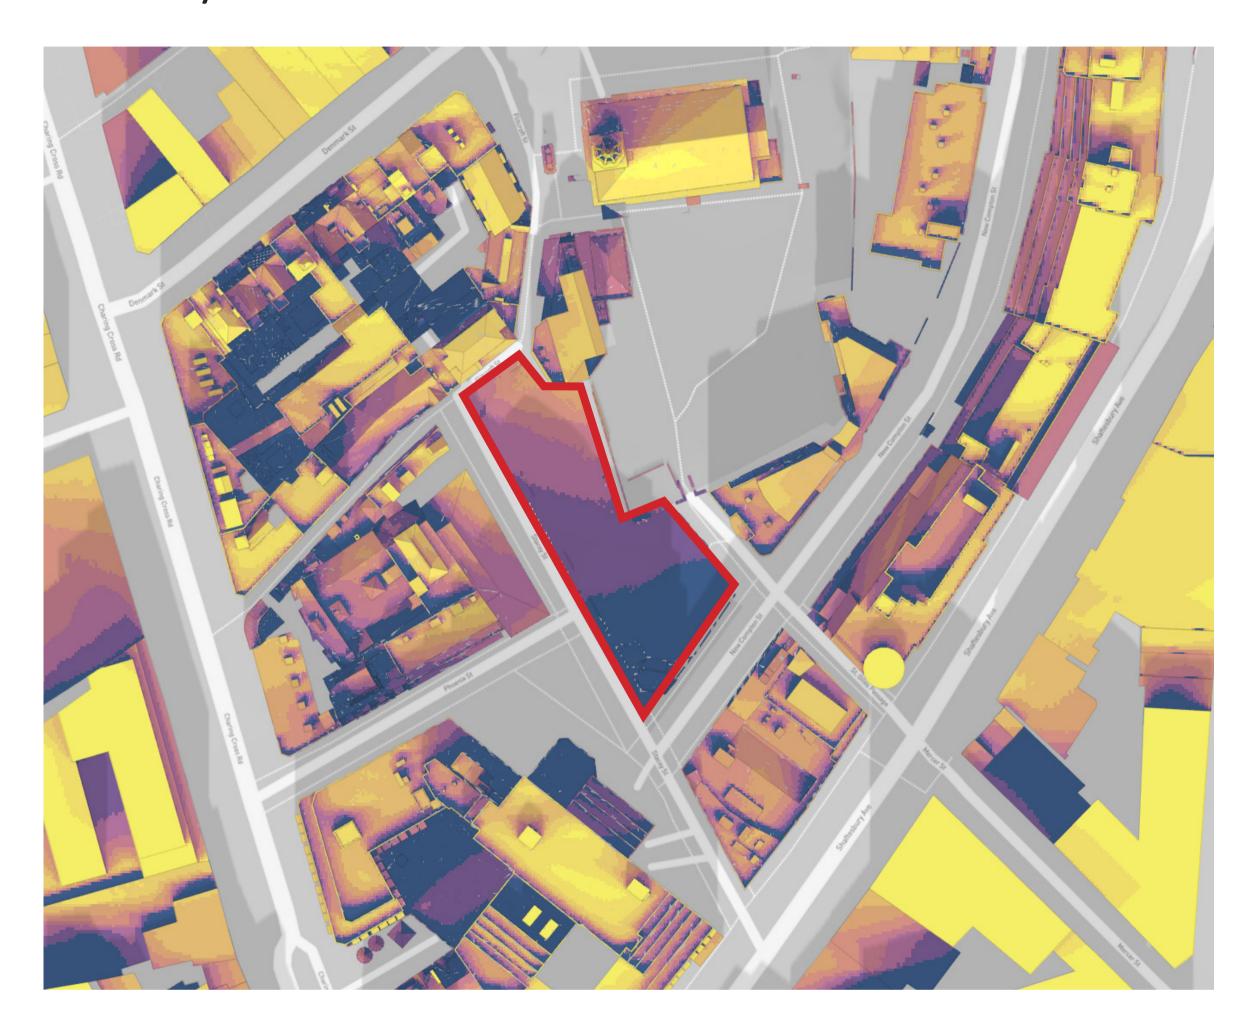

### Proposed

April 21st

Direct sun on ground in m<sup>2</sup>

Phoenix Garden Study Area

hrs 1 2 3 4 5 6 7 8 9

May 21st