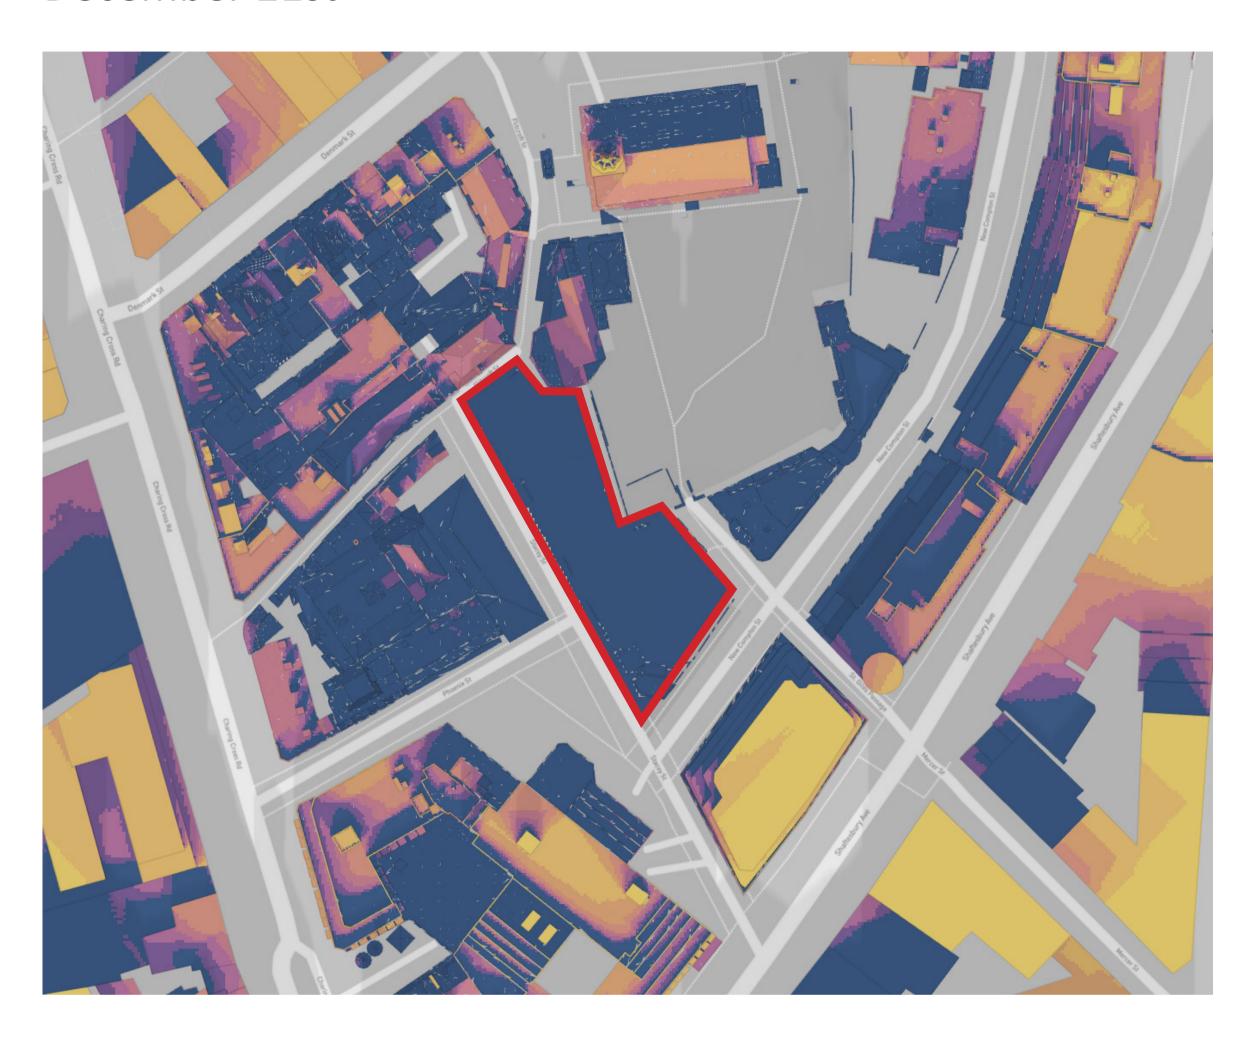

July 21st



#### Direct sun on ground in m<sup>2</sup>



### Proposed

July 21st



Direct sun on ground in m<sup>2</sup>





### August 21st



### Direct sun on ground in m<sup>2</sup>



### Proposed

August 21st



Direct sun on ground in m<sup>2</sup>





### September 21st



#### Direct sun on ground in m<sup>2</sup>



### Proposed

### September 21st



Direct sun on ground in m<sup>2</sup>





### October 21st



#### Direct sun on ground in m<sup>2</sup>



## Proposed

October 21st



Direct sun on ground in m<sup>2</sup>





### November 21st



#### Direct sun on ground in m<sup>2</sup>



### Proposed

### November 21st



#### Direct sun on ground in m<sup>2</sup>





### December 21st



### Direct sun on ground in m<sup>2</sup>



### Proposed

### December 21st



#### Direct sun on ground in m<sup>2</sup>