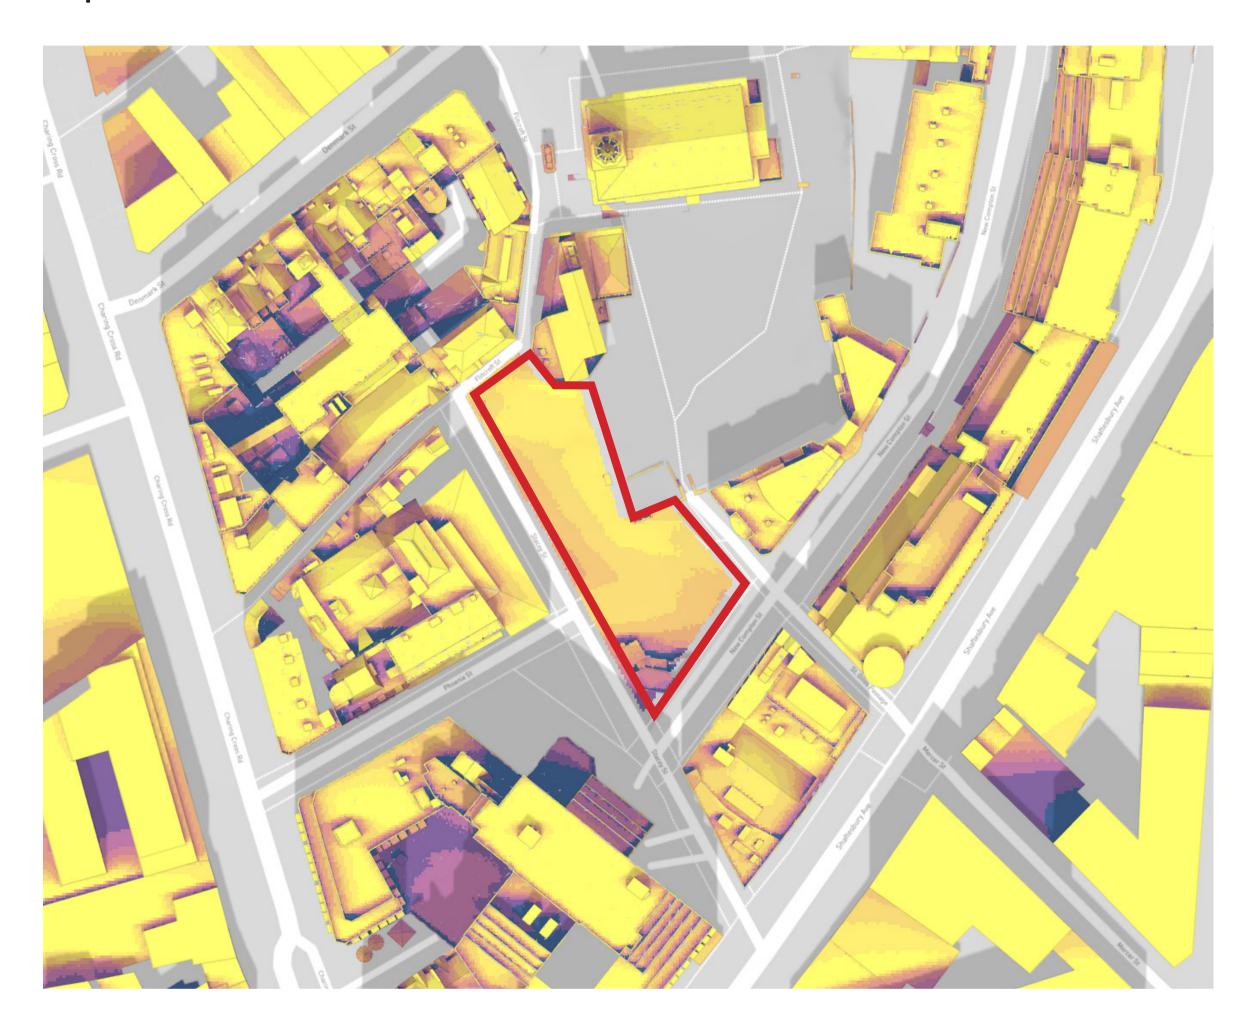

### March 21st

### Direct sun on ground in m<sup>2</sup>

## Proposed

March 21st

Direct sun on ground in m<sup>2</sup>