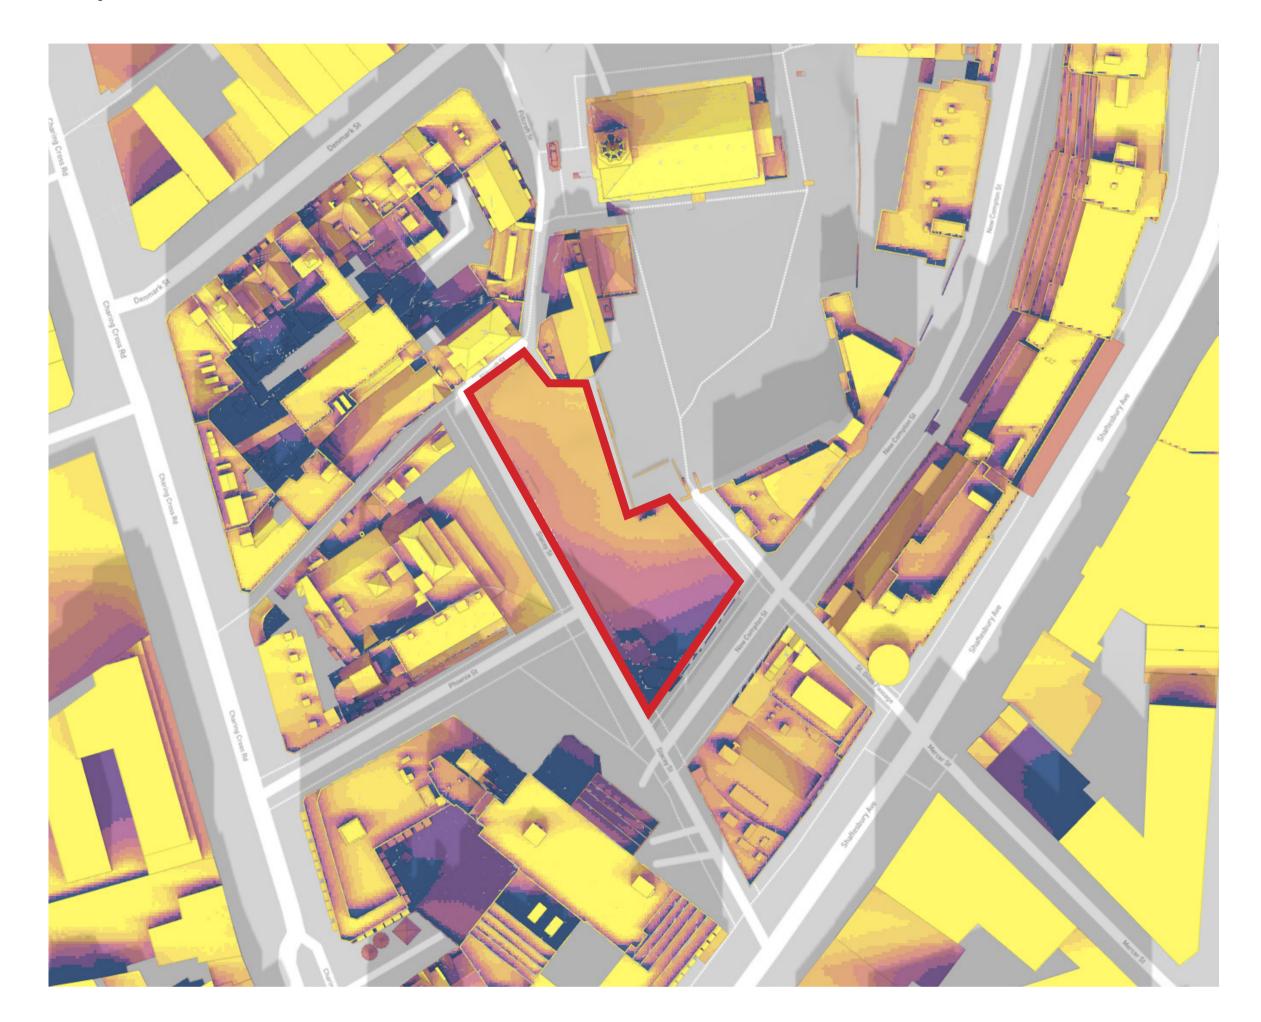

### Proposed

April 21st

Direct sun on ground in m<sup>2</sup>

Phoenix Garden Study Area

hrs 1 2 3 4 5 6 7 8 9

May 21st