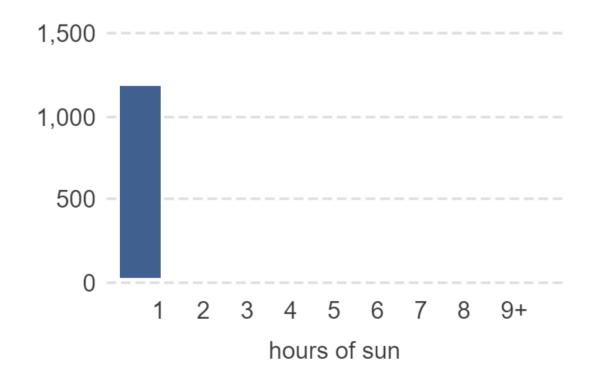

sun on ground in m<sup>2</sup>





July 21st



#### Direct sun on ground in m<sup>2</sup>



### Proposed

July 21st



Direct sun on ground in m<sup>2</sup>





### August 21st



### Direct sun on ground in m<sup>2</sup>



### Proposed

August 21st



Direct sun on ground in m<sup>2</sup>





### September 21st



#### Direct sun on ground in m<sup>2</sup>



### Proposed

### September 21st



Direct sun on ground in m<sup>2</sup>





### October 21st



#### Direct sun on ground in m<sup>2</sup>



## Proposed

October 21st



Direct sun on ground in m<sup>2</sup>





### November 21st



#### Direct sun on ground in m<sup>2</sup>



### Proposed

### November 21st



#### Direct sun on ground in m<sup>2</sup>





### December 21st



### Direct sun on ground in m<sup>2</sup>



### Proposed

### December 21st



#### Direct sun on ground in m<sup>2</sup>