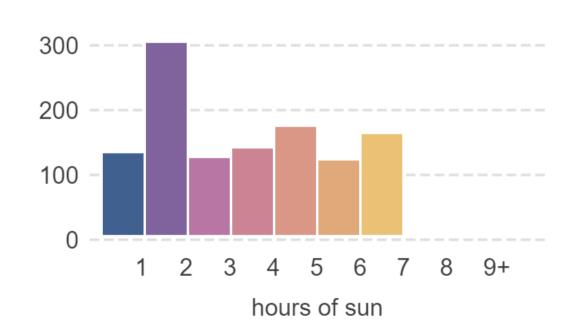

### March 21st

### Direct sun on ground in m<sup>2</sup>

## Proposed

March 21st

Direct sun on ground in m<sup>2</sup>