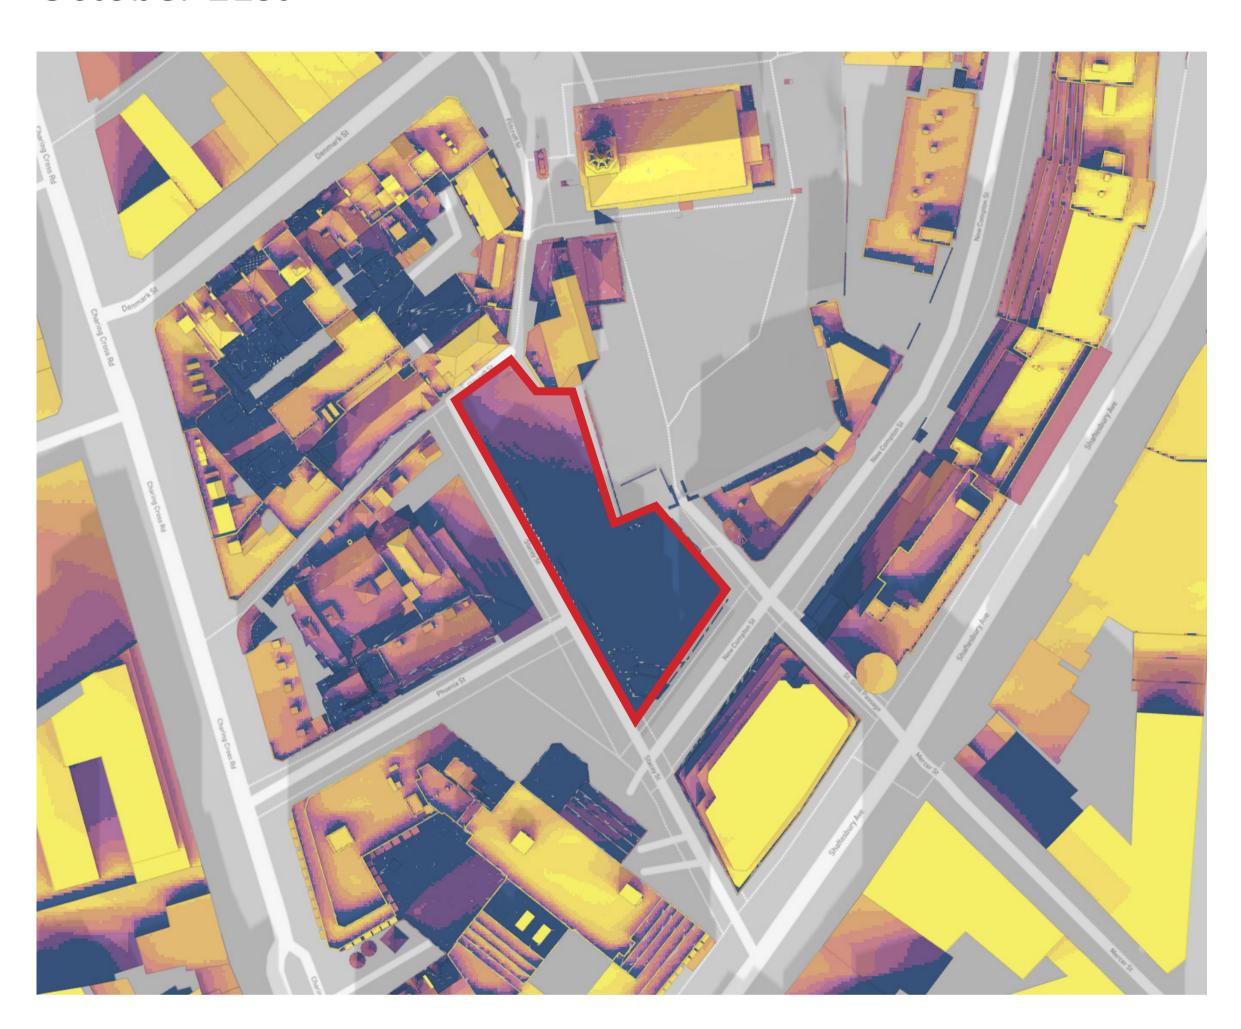

### October 21st

#### Direct sun on ground in m<sup>2</sup>

## Proposed

October 21st

Direct sun on ground in m<sup>2</sup>