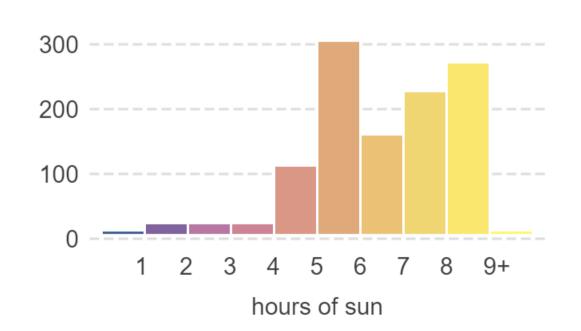

#### Direct sun on ground in m<sup>2</sup>

# Proposed

January 21st

Direct sun on ground in m<sup>2</sup>