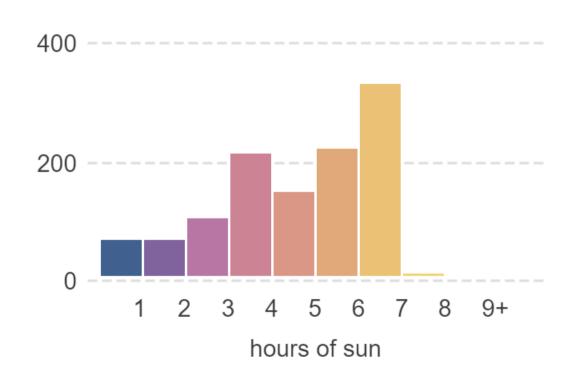

### Proposed

April 21st

Direct sun on ground in m<sup>2</sup>

Phoenix Garden Study Area

hrs 1 2 3 4 5 6 7 8 9

May 21st