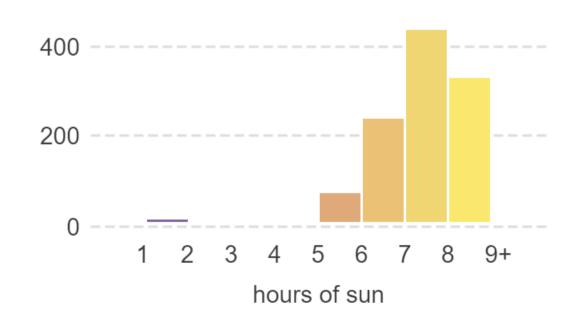

### April 21st

#### Direct sun on ground in m<sup>2</sup>

### Proposed

April 21st

Direct sun on ground in m<sup>2</sup>

Phoenix Garden Study Area

hrs 1 2 3 4 5 6 7 8 9

May 21st