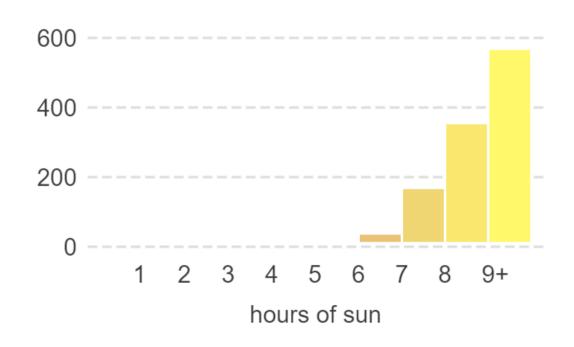

### Direct sun on ground in m<sup>2</sup>

### Proposed

May 21st

Direct sun on ground in m<sup>2</sup>

June 21st